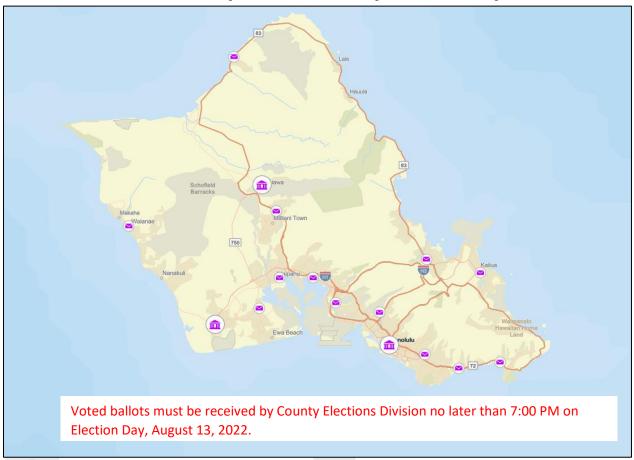

Click <u>here</u> for a map of Voter Service Centers and Places of Deposit including addresses and hours of operation.

### **Voter Service Centers**

Voter service centers provide accessible in-person voting, same day voter registration, and collection of voted ballots.

Honolulu Hale (Courtyard)
Kapolei Hale (Conference Rooms A, B, C)
Kaneohe District Park (Meeting Room)
George Fred Wright Wahiawa District Park
(Ceramics Room)

# Places of Deposit

Places of deposit are established for voters to drop off their voted mail ballot packet to be collected by the County Elections Division.

Asing Community Park
Bill Balfour Jr. Waipahu District Park
Connie Chun Aliamanu Neighborhood Park
Hawaii Kai Park and Ride
Kailua District Park
Kalihi Valley District Park
Kaneohe District Park
Kanewai Community Park
Mililani Park and Ride
Neal S. Blaisdell Park
Sunset Beach Recreation Center
Waialae Iki Neighborhood Park
Waianae District Park
Honolulu Hale

Kapolei Hale

# Voter Service Center Addresses

Honolulu Hale (Courtyard) 530 S King St Honolulu, 96813

Kapolei Hale (Conference Rooms A, B, C) 1000 Uluohia St Kapolei, 96707

Kaneohe District Park (Meeting Room) 45-660 Keaahala Road Kaneohe, HI 96744

George Fred Wright Wahiawa District Park (Ceramics Room) 1129 Kilani Ave Wahiawa, 96786

#### **Places of Deposit Addresses**

Asing Community Park 91-1450 Renton Rd, Ewa Beach, 96706

Bill Balfour Jr. Waipahu District Park 94-230 Paiwa St, Waipahu 96797

Connie Chun Aliamanu Neighborhood Park 4259 Lawehana St, Honolulu, 96818

Hawaii Kai Park and Ride 240 Keahole St, Honolulu, 96825

Kailua District Park 21 South Kainalu Dr, Kailua, 96734

Kalihi Valley District Park 1911 Kamehameha IV Rd, Honolulu, 96819

Kaneohe District Park 45-660 Keaahala Rd, Kaneohe, 96744

Kanewai Community Park 2695 Dole St, Honolulu, 96822

Mililani Park and Ride 95-1101 Ukuwai St, Mililani, 96789

Neal S. Blaisdell Park 98-319 Kamehameha Hwy, Aiea, 96701

Sunset Beach Recreation Center 59-540 Kamehameha Hwy, Haleiwa, 96712

Waialae Iki Neighborhood Park 4838 Kalanianaole Hwy, Honolulu, 96821

Waianae District Park 85-601 Farrington Hwy, Waianae, 96792

Honolulu Hale 530 S King St, Honolulu, 96813

Kapolei Hale 1000 Uluohia St, Kapolei, 96707