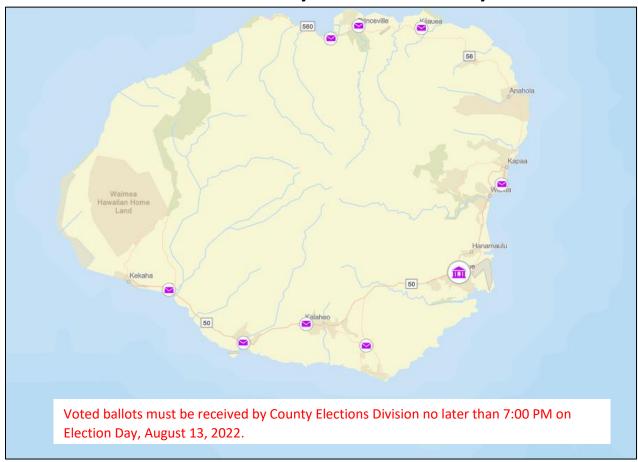

Click <u>here</u> for a map of Voter Service Centers and Places of Deposit including addresses and hours of operation.

#### **Voter Service Center**

Voter service centers provide accessible in-person voting, same day voter registration, and collection of voted ballots.

Historic County Annex Building Basement

# **Places of Deposit**

Places of deposit are established for voters to drop off their voted mail ballot packet to be collected by the County Elections Division.

Elections Division Historic County Annex Building

Hanalei Neighborhood Center Hanapepe Neighborhood Center

Kalaheo Neighborhood Center

Kilauea Neighborhood Center

Koloa Neighborhood Center

Princeville Public Library

Waimea Neighborhood Center

Waipouli Shopping Center

Elections Division Office of the County Clerk

Voter Service Center Historic County Annex Bldg

### **Voter Service Center Address**

Historic County Annex Building Basement 4386 Rice St Lihue, 96766

### Places of Deposit Addresses

Elections Division Historic County Annex Building 4386 Rice St, Lihue, 96766

Hanalei Neighborhood Center 5-5358 Kuhio Highway, Hanalei, 96714

Hanapepe Neighborhood Center 4451 Puolo Rd, Hanapepe, 96716

Kalaheo Neighborhood Center 4480 Papalina Rd, Kalaheo, 96741

Kilauea Neighborhood Center 2460 Keneke Street, Kilauea, 96754

Koloa Neighborhood Center 3461 Weliweli Road, Koloa, 96756

Princeville Public Library 4343 Emmalani Dr, Princeville, 96722

Waimea Neighborhood Center 4556 Makeke Road, Waimea, 96796

Waipouli Shopping Center 4-0757 Kuhio Hwy, Kapaa, 96746

Elections Division
Office of the County Clerk
4386 Rice St, Room 101, Lihue, 96766

Voter Service Center Historic County Annex Basement 4386 Rice St, Lihue, 96766