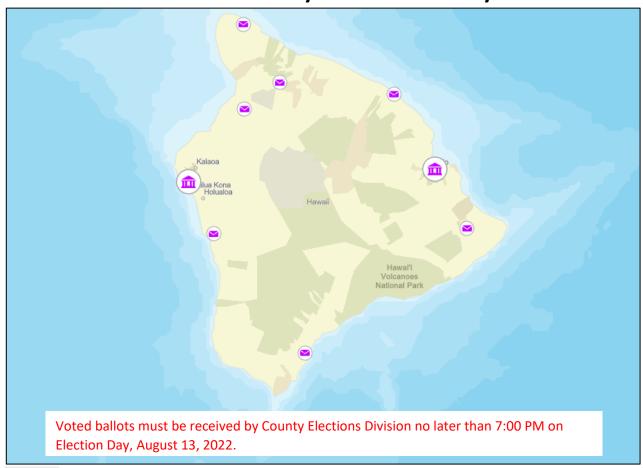

Click <u>here</u> for a map of Voter Service Centers and Places of Deposit including addresses and hours of operation.

#### **Voter Service Centers**

Voter service centers provide accessible in-person voting, same day voter registration, and collection of voted ballots.

County of Hawaii Aupuni Center Conference Room West Hawaii Civic Center Community Room Building G

### **Places of Deposit**

Places of deposit are established for voters to drop off their voted mail ballot packet to be collected by the County Elections Division.

Hawaii County Building
Laupahoehoe Police Station
Naalehu Police Station
North Kohala Police Station
Pahoa Police Station
Rodney Yano Hall
Waikoloa Community Association
Waimea Police Station
West Hawaii Civic Center
County of Hawaii Aupuni Center
West Hawaii Civic Center

### **Voter Service Center Addresses**

County of Hawaii Aupuni Center Conference Room 101 Pauahi St, #1 Hilo, 96720

West Hawaii Civic Center Community Room Building G 74-5044 Ane Keohokalole Hwy Kailua-Kona, 96740

### **Places of Deposit Addresses**

Hawaii County Building 25 Aupuni St, Hilo, 96720

Laupahoehoe Police Station Puualaea Homestead Rd, Laupahoehoe, 96764

Naalehu Police Station 95-5355 Mamalahoa Hwy, Naalehu, 96772

North Kohala Police Station 54-3900 Akoni Pule Hwy, Kapaau, 96755

Pahoa Police Station 15-2615 Keaau-Pahoa Rd, Pahoa, 96778

Rodney Yano Hall 82-6156 Mamalahoa Hwy, Captain Cook, 96704

Waikoloa Community Association 68-1792 Melia St, Waikoloa, 96738

Waimea Police Station 67-5185 Kamamalu St, Waimea, 96743

West Hawaii Civic Center 74-5044 Ane Keohokalole Hwy, Kailua-Kona, 96740

County of Hawaii Aupuni Center, Conference Room 101 Pauahi St #1, Hilo, 96720

West Hawaii Civic Center, Community Room Bldg G 74-5044 Ane Keohokalole Hwy, Kailua-Kona, 96740