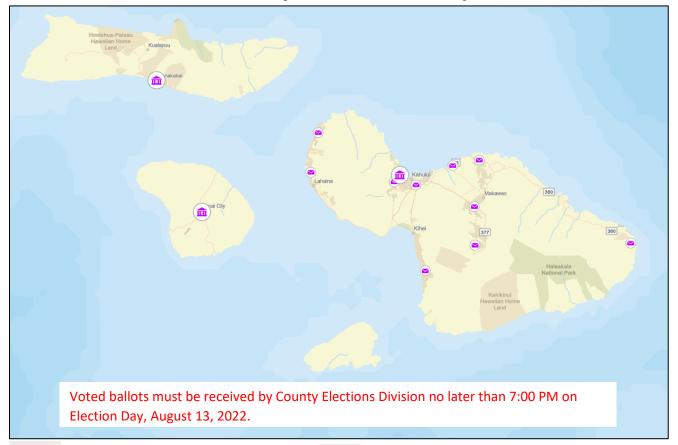

Click <u>here</u> for a map of Voter Service Centers and Places of Deposit including addresses and hours of operation.

#### **Voter Service Centers**

Voter service centers provide accessible in-person voting, same day voter registration, and collection of voted ballots.

Mitchell Pauole Center Conference Room Velma McWayne Santos Community Center Lanai Community Center Hana High & Elementary School

### **Places of Deposit**

Places of deposit are established for voters to drop off their voted mail ballot packet to be collected by the County Elections Division.

Haiku Community Center

Hana Fire Station

Kahului Fire Station

Kalana O Maui County Building

**Kula Fire Station** 

Lahaina Civic Center

Makawao Fire Station

Napili Fire Station

Paia Community Center

Wailea Fire Station

Mitchell Pauole Center

Velma McWayne Santos Community Center

Lanai Community Center

Hana High & Elementary School

### **Voter Service Center Addresses**

Mitchell Pauole Center, Conference Room 90 Ainoa St Kaunakakai, 96748

Velma McWayne Santos Community Center 395 Waena St Wailuku, 96793

Lanai Community Center 411 Eighth St Lanai City, 96763

Hana High & Elementary School 4111 Hana Hwy Hana, 96713

# **Places of Deposit Addresses**

Haiku Community Center Hana Hwy at Piialoha St, Haiku, 96708

Hana Fire Station 4655 Hana Hwy, Hana, 96713

Kahului Fire Station 200 Dairy Rd, Kahului, 96732

Kalana O Maui County Building 200 S. High St, Wailuku, 96793

Kula Fire Station 50 Calasa Rd, Kula, 96790

Lahaina Civic Center 1840 Honoapiilani Hwy, Lahaina, 96761

Makawao Fire Station 134 Makawao Ave, Makawao, 96768

Napili Fire Station 4950 Hanawai St, Lahaina, 96761

Paia Community Center 252 Hana Hwy, Paia, 96779

Wailea Fire Station 300 Kilohana Dr, Kihei, 96753

Mitchell Pauole Center, Conference Room 90 Ainoa St, Kaunakakai, 96748

Velma McWayne Santos Community Center 395 Waena St, Wailuku, 96793

Lanai Community Center 411 Eighth St, Lanai City, 96763

Hana High & Elementary School 4111 Hana Hwy Hana, 96713