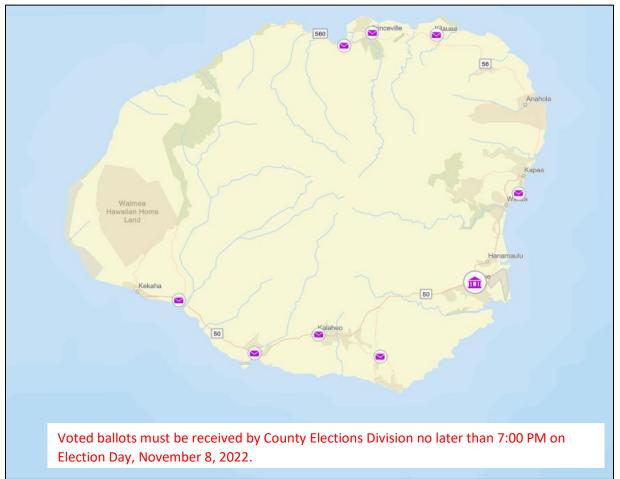

Click <u>here</u> for a map of Voter Service Centers and Places of Deposit including addresses and hours of operation.

Places of deposit are established for voters to drop off their voted mail ballot packet to be collected by the County Elections Division.

Elections Division Historic County Annex Building Hanalei Neighborhood Center Hanapepe Neighborhood Center Kalaheo Neighborhood Center Kilauea Neighborhood Center Koloa Neighborhood Center Princeville Public Library Waimea Neighborhood Center Waipouli Shopping Center Elections Division Office of the County Clerk Voter Service Center Historic County Annex Bldg

### Places of Deposit Addresses

**Elections Division Historic County Annex Building** 4386 Rice St, Lihue, 96766

Hanalei Neighborhood Center 5-5358 Kuhio Highway, Hanalei, 96714

Hanapepe Neighborhood Center 4451 Puolo Rd, Hanapepe, 96716

Kalaheo Neighborhood Center 4480 Papalina Rd, Kalaheo, 96741

Kilauea Neighborhood Center 2460 Keneke Street, Kilauea, 96754

Koloa Neighborhood Center 3461 Weliweli Road, Koloa, 96756

Princeville Public Library 4343 Emmalani Dr, Princeville, 96722

Waimea Neighborhood Center 4556 Makeke Road, Waimea, 96796

Waipouli Shopping Center 4-0757 Kuhio Hwy, Kapaa, 96746

**Elections Division** Office of the County Clerk 4386 Rice St, Room 101, Lihue, 96766

**Voter Service Center** Historic County Annex Basement 4386 Rice St, Lihue, 96766