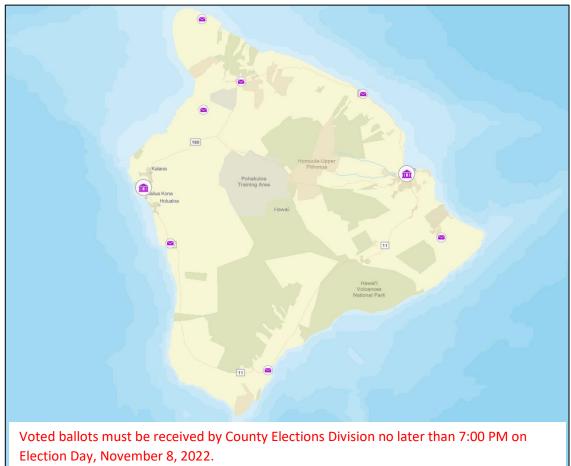

Click <u>here</u> for a map of Voter Service Centers and Places of Deposit including addresses and hours of operation.

Places of deposit are established for voters to drop off their voted mail ballot packet to be collected by the County Elections Division.

Hawaii County Building Laupahoehoe Police Station Naalehu Police Station North Kohala Police Station Pahoa Police Station Rodney Yano Hall Waikoloa Community Association Waimea Police Station West Hawaii Civic Center County of Hawaii Aupuni Center West Hawaii Civic Center

#### **Places of Deposit Addresses**

Hawaii County Building 25 Aupuni St, Hilo, 96720

Laupahoehoe Police Station Puualaea Homestead Rd, Laupahoehoe, 96764

Naalehu Police Station 95-5355 Mamalahoa Hwy, Naalehu, 96772

North Kohala Police Station 54-3900 Akoni Pule Hwy, Kapaau, 96755

Pahoa Police Station 15-2615 Keaau-Pahoa Rd, Pahoa, 96778

**Rodney Yano Hall** 82-6156 Mamalahoa Hwy, Captain Cook, 96704

Waikoloa Community Association 68-1792 Melia St, Waikoloa, 96738

Waimea Police Station 67-5185 Kamamalu St, Waimea, 96743

West Hawaii Civic Center 74-5044 Ane Keohokalole Hwy, Kailua-Kona, 96740

**County of Hawaii Aupuni Center Conference Room** 101 Pauahi St #1, Hilo, 96720

West Hawaii Civic Center, Community Room Bldg G 74-5044 Ane Keohokalole Hwy, Kailua-Kona, 96740