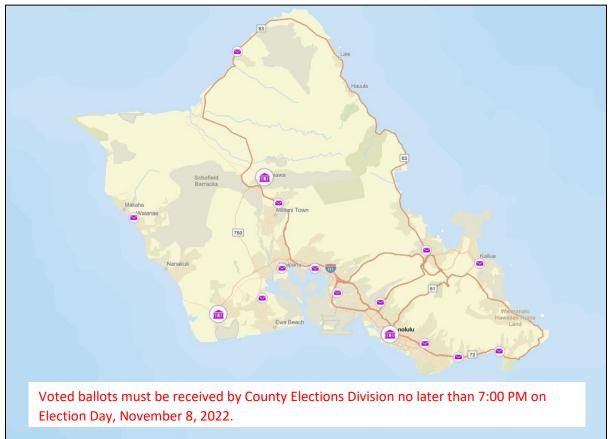

Click <u>here</u> for a map of Voter Service Centers and Places of Deposit including addresses and hours of operation.

Places of deposit are established for voters to drop off their voted mail ballot packet to be collected by the County Elections Division.

Asing Community Park Bill Balfour Jr. Waipahu District Park Connie Chun Aliamanu Neighborhood Park Hawaii Kai Park and Ride Kailua District Park Kalihi Valley District Park Kaneohe District Park Kanewai Community Park Mililani Park and Ride Neal S. Blaisdell Park Sunset Beach Recreation Center Waialae Iki Neighborhood Park Waianae District Park Honolulu Hale Kapolei Hale

Places of Deposit Addresses Asing Community Park 91-1450 Renton Rd, Ewa Beach, 96706

Honolulu Hale (Courtyard) 530 S King St Honolulu, 96813

Kapolei Hale (Conference Rooms A, B, C) 1000 Uluohia St Kapolei, 96707

Kaneohe District Park (Meeting Room) 45-660 Keaahala Road Kaneohe, HI 96744

George Fred Wright Wahiawa District Park (Ceramics Room) 1129 Kilani Ave Wahiawa, 96786 **Bill Balfour Jr. Waipahu District Park** 94-230 Paiwa St, Waipahu 96797

Connie Chun Aliamanu Neighborhood Park\* 4259 Lawehana St, Honolulu, 96818 \* parking lot entrance on Salt Lake Blvd Hawaii Kai Park and Ride 240 Keahole St, Honolulu, 96825

Kailua District Park\*\*
21 South Kainalu Dr, Kailua, 96734 *\*\* Kailua Rd parking lot*Kalihi Valley District Park
1911 Kamehameha IV Rd, Honolulu, 96819

Kaneohe District Park 45-660 Keaahala Rd, Kaneohe, 96744

Kanewai Community Park 2695 Dole St, Honolulu, 96822

Mililani Park and Ride 95-1101 Ukuwai St, Mililani, 96789

Neal S. Blaisdell Park 98-319 Kamehameha Hwy, Aiea, 96701

Sunset Beach Recreation Center\*\*\* 59-540 Kamehameha Hwy, Haleiwa, 96712 \*\*\* parking lot entrance on Kahae Rd Waialae Iki Neighborhood Park \*\*\*\* 4838 Kalanianaole Hwy, Honolulu, 96821 \*\*\*\* parking lot entrance on Analii St Waianae District Park 85-601 Farrington Hwy, Waianae, 96792

Honolulu Hale 530 S King St, Honolulu, 96813

Kapolei Hale 1000 Uluohia St, Kapolei, 96707