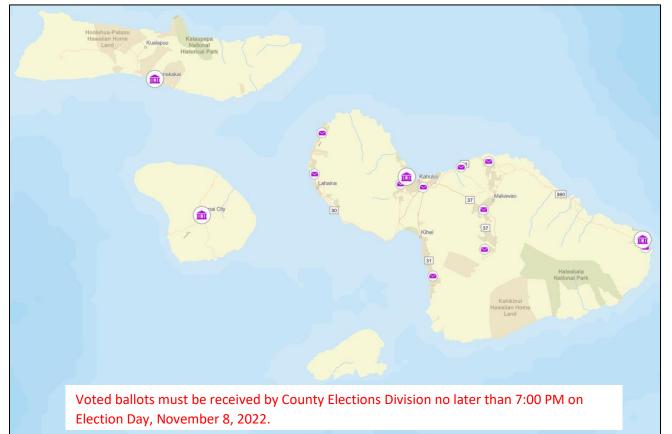

Click <u>here</u> for a map of Voter Service Centers and Places of Deposit including addresses and hours of operation.

Places of deposit are established for voters to drop off their voted mail ballot packet to be collected by the County Elections Division.

Haiku Community Center Hana Fire Station Kahului Fire Station Kalana O Maui County Building Kula Fire Station Lahaina Civic Center Makawao Fire Station Napili Fire Station Paia Community Center Wailea Fire Station Mitchell Pauole Center Velma McWayne Santos Community Center Lanai Community Center Hana High & Elementary School

### **Places of Deposit Addresses**

Haiku Community Center Hana Hwy at Piialoha St, Haiku, 96708

Hana Fire Station 4655 Hana Hwy, Hana, 96713

Kahului Fire Station 200 Dairy Rd, Kahului, 96732

Kalana O Maui County Building 200 S. High St, Wailuku, 96793

Kula Fire Station 50 Calasa Rd, Kula, 96790

Lahaina Civic Center 1840 Honoapiilani Hwy, Lahaina, 96761

Makawao Fire Station 134 Makawao Ave, Makawao, 96768

Napili Fire Station 4950 Hanawai St, Lahaina, 96761

Paia Community Center 252 Hana Hwy, Paia, 96779

Wailea Fire Station 300 Kilohana Dr, Kihei, 96753

Mitchell Pauole Center, Conference Room 90 Ainoa St, Kaunakakai, 96748

Velma McWayne Santos Community Center 395 Waena St, Wailuku, 96793

Lanai Community Center 411 Eighth St, Lanai City, 96763

Hana High & Elementary School 4111 Hana Hwy, Hana, 96713