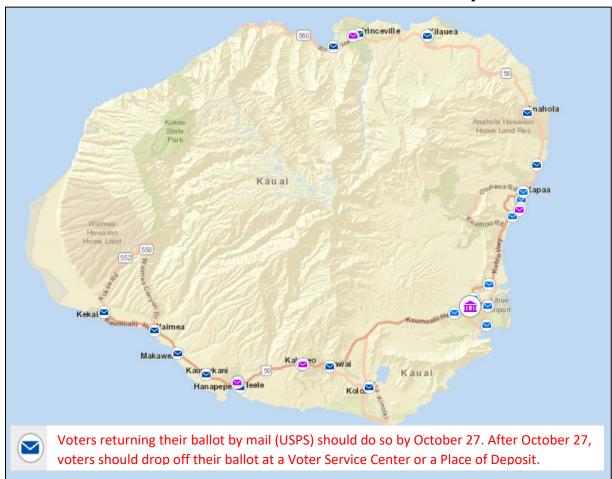

#### **Voter Service Center**

Voter service centers provide accessible in-person voting, same day voter registration, and collection of voted ballots.

Piikoi Building, Conference Room A / B

#### Places of Deposit

Places of deposit are established for voters to drop off their voted mail ballot packet to be collected by the County Elections Division.

Hanalei Fire Station

Kapaa Fire Station

County Clerk Elections Division Lihue (Room #101)

County Clerk Elections Division, Lihue (front of

building facing Rice Street)

Kalaheo Fire Station

Hanapepe Fire Station

Hanalei Neighborhood Center

Kilauea Neighborhood Center

Koloa Neighborhood Center

Waimea Neighborhood Center

# **Voter Service Center Address**

Piikoi Building Conference Room A / B 4444 Rice St Lihue, 96766

# Places of Deposit Addresses

Hanalei Fire Station

5-4390 Kuhio Highway, Princeville, 96722

Kapaa Fire Station 4-757 Kuhio Highway, Kapaa, 96746

County Clerk Elections Division Lihue 4386 Rice St, Lihue, 96766

Kalaheo Fire Station 2-2480 Kaumualii Highway, Kalaheo, 96741

Hanapepe Fire Station 1-3787 Kaumualii Highway, Hanapepe, 96716

Hanalei Neighborhood Center 5-5358 Kuhio Highway Hanalei, 96714

Kilauea Neighborhood Center 2460 Keneke Street Kilauea, 96754

Koloa Neighborhood Center 3461 Weliweli Road Koloa, 96756

Waimea Neighborhood Center 4556 Makeke Road Waimea, 96796