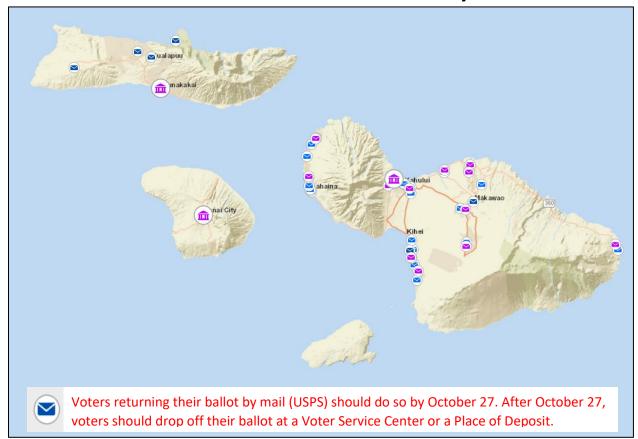

#### **Voter Service Centers**

Voter service centers provide accessible in-person voting, same day voter registration, and collection of voted ballots.

Mitchell Pauole Center Lanai Police Station Velma McWayne Santos Community Center

# **Places of Deposit**

Places of deposit are established for voters to drop off their voted mail ballot packet to be collected by the County Elections Division.

Mitchell Pauole Center

Lanai Police Station

Kalana O Maui County Building

Velma McWayne Santos Community Center

Kahului Fire Station

Paia Community Center

Haiku Community Center

Aloha Aina Center

Makawao Fire Station

Kula Fire Station

Hana Fire Station

Wailea Fire Station

Kihei Fire Station

Lahaina Civic Center

Napili Fire Station

#### **Voter Service Center Addresses**

Mitchell Pauole Center, Conference Room 90 Ainoa St Kaunakakai, 96748

Lanai Police Station, Conference Room 855 Fraser Ave Lanai City, 96763

Velma McWayne Santos Community Center 395 Waena St Wailuku, 96793

### Places of Deposit Addresses

Mitchell Pauole Center, Conference Room 90 Ainoa St, Kaunakakai, 96748

Lanai Police Station, Conference Room 855 Fraser Ave, Lanai City, 96763

Kalana O Maui County Building 200 S. High St, Wailuku, 96793

Velma McWayne Santos Community Center 395 Waena St, Wailuku, 96793

Kahului Fire Station 200 Dairy Rd, Kahului, 96732

Paia Community Center 252 Hana Hwy, Paia, 96799

Haiku Community Center Hana Hwy at Piialoha St, Haiku, 96708

Aloha Aina Center 810 Kokomo Rd, Haiku, 96708

Makawao Fire Station 134 Makawao Ave, Makawao, 96768

Kula Fire Station 50 Calasa Rd, Kula, 96790

Hana Fire Station 4655 Hana Hwy, Hana, 96713

Wailea Fire Station 300 Kilohana Dr, Kihei, 96753

Kihei Fire Station 11 Waimahaihai St, Kihei, 96753

Lahaina Civic Center 1840 Honoapiilani Hwy, Lahaina, 96761

Napili Fire Station 4950 Hanawai St, Lahaina, 96761