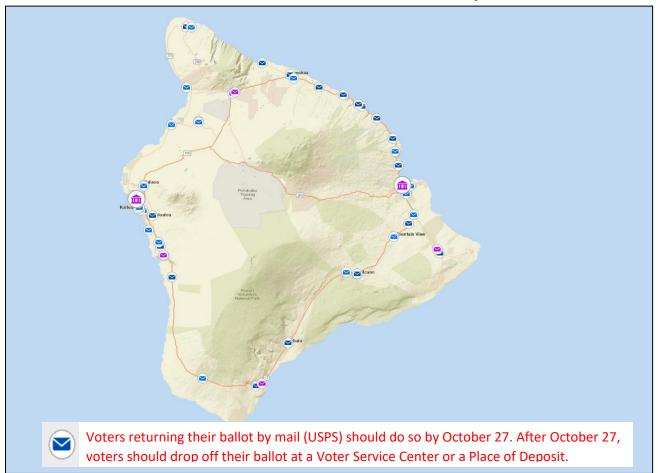

#### **Voter Service Centers**

Voter service centers provide accessible in-person voting, same day voter registration, and collection of voted ballots.

County of Hawaii Aupuni Center West Hawaii Civic Center

#### **Places of Deposit**

Places of deposit are established for voters to drop off their voted mail ballot packet to be collected by the County Elections Division.

Waimea Police Station
County of Hawaii Aupuni Center
Hawaii County Building
Pahoa Police Station
Naalehu Police Station
Rodney Yano Hall
West Hawaii Civic Center
North Kohala Police Station
Laupahoehoe Police Station

#### **Voter Service Center Addresses**

County of Hawaii Aupuni Center Conference Room 101 Pauahi St Hilo, 96720

West Hawaii Civic Center Building G 74-5044 Ane Keohokalole Hwy Kailua-Kona, 96740

## Places of Deposit Addresses

Waimea Police Station 67-5185 Kamamalu St, Waimea, 96743

County of Hawaii Aupuni Center, Conference Room 101 Pauahi St #1, Hilo, 96720

Hawaii County Building 25 Aupuni St, Hilo, 96720

Pahoa Police Station 15-2615 Keaau-Pahoa Rd, Pahoa, 96778

Naalehu Police Station 95-5355 Mamalahoa Hwy, Naalehu, 96772

Rodney Yano Hall 82-6156 Mamalahoa Hwy, Captain Cook, 96704

West Hawaii Civic Center 74-5044 Ane Keohokalole Hwy, Kailua-Kona, 96740

North Kohala Police Station 54-3900 Akoni Pule Hwy, Kapaau, 96755

Laupahoehoe Police Station 36-2285 Old Mamalahoa Hwy, Laupahoehoe, 96764