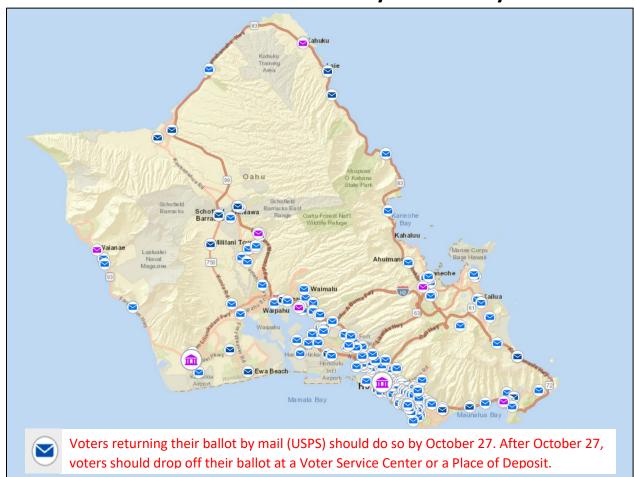

#### **Voter Service Centers**

Voter service centers provide accessible in-person voting, same day voter registration, and collection of voted ballots.

Honolulu Hale Kapolei Hale

#### **Places of Deposit**

Kahuku District Park

Places of deposit are established for voters to drop off their voted mail ballot packet to be collected by the County Elections Division.

Kaneohe District Park
Hawaii Kai Park and Ride
Honolulu Hale
Neal S. Blaisdell Park
Kapolei Hale
Waianae District Park
Mililani Park and Ride
Kailua District Park
Kalihi Valley District Park
Kanewai Community Park
Bill Balfour Jr. Waipahu District Park

## **Voter Service Center Addresses**

Honolulu Hale, City Hall 530 S King St Honolulu, 96813

Kapolei Hale 1000 Uluohia St Kapolei, 96707

## **Places of Deposit Addresses**

Kahuku District Park 56-170 Pualalea St, Kahuku, 96731

Kaneohe District Park 45-660 Keaahala Rd, Kaneohe, 96744

Hawaii Kai Park and Ride 240 Keahole St, Honolulu, 96825

Honolulu Hale 530 S King St, Honolulu, 96813

Neal S. Blaisdell Park 98-319 Kamehameha Hwy, Aiea, 96701

Kapolei Hale 1000 Uluohia St, Kapolei, 96707

Waianae District Park 85-601 Farrington Hwy, Waianae, 96792

Mililani Park and Ride 95-1101 Ukuwai St, Mililani, 96789

Kailua District Park 21 South Kainalu Drive, Kailua, 96734

Kalihi Valley District Park 1911 Kamehameha IV Road, Honolulu, 96819

Kanewai Community Park 2695 Dole Street, Honolulu, 96822

Bill Balfour Jr. Waipahu District Park 94-230 Paiwa Street, Waipahu 96797