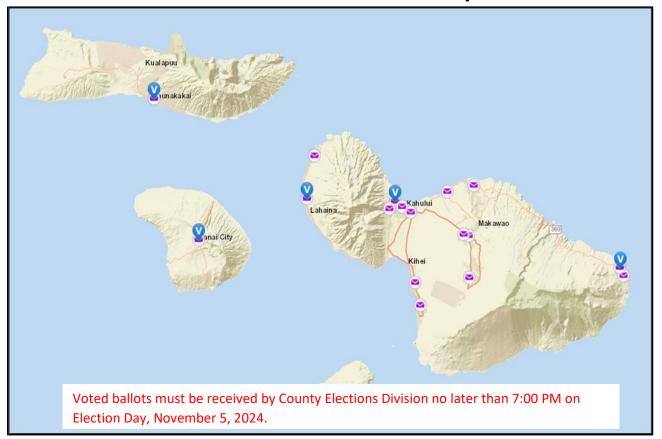

#### **Online Resources**

Click here for more information about Voting in Hawaii.

Click here for details on Voter Service Centers and Places of Deposit including addresses and hours of operation.

Click here for a map of Voter Service Centers and Places of Deposit including addresses and hours of operation.

# **Voter Service Centers**

Voter service centers provide accessible in-person voting, same day voter registration, and collection of voted ballots.

Velma McWayne Santos Community Center Filipino Clubhouse Lahaina Civic Center Mitchell Pauole Center Conference Room Hana High & Elementary School

# **Places of Deposit**

Places of deposit are established for voters to drop off their voted mail ballot packet to be collected by the County Elections Division.

Filipino Clubhouse Haiku Community Center