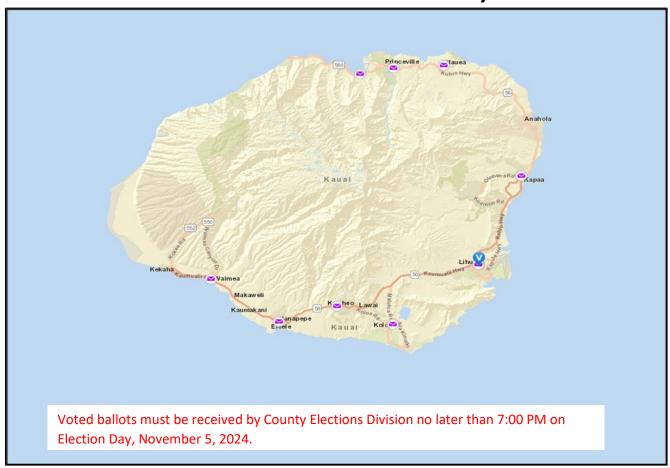

Click here for a map of Voter Service Centers and Places of Deposit including addresses and hours of operation.

# **Voter Service Center**

Voter service centers provide accessible in-person voting, same day voter registration, and collection of voted ballots.

Historic County Annex Building Basement

# **Places of Deposit**

Places of deposit are established for voters to drop off their voted mail ballot packet to be collected by the County Elections Division.

Church of the Pacific **Elections Division** 