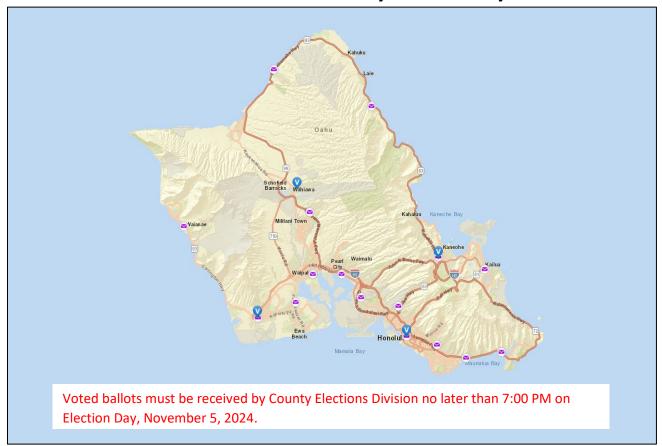

Click <u>here</u> for a map of Voter Service Centers and Places of Deposit including addresses and hours of operation.

# **Voter Service Centers**

Voter service centers provide accessible in-person voting, same day voter registration, and collection of voted ballots.

Honolulu Hale (Courtyard)
Kapolei Hale (Conference Rooms A, B, C)
Kaneohe District Park (Meeting Room)
George Fred Wright Wahiawa District Park
(Ceramics Room)

# **Places of Deposit**

Places of deposit are established for voters to drop off their voted mail ballot packet to be collected by the County Elections Division.

Asing Community Park
Bill Balfour Jr. Waipahu District Park
Connie Chun Aliamanu Neighborhood Park
Hauula Civic Center
Hawaii Kai Park and Ride
Kailua District Park
Kalihi Valley District Park
Kaneohe District Park
Kanewai Community Park
Mililani Park and Ride
Neal S. Blaisdell Park
Sunset Beach Recreation Center