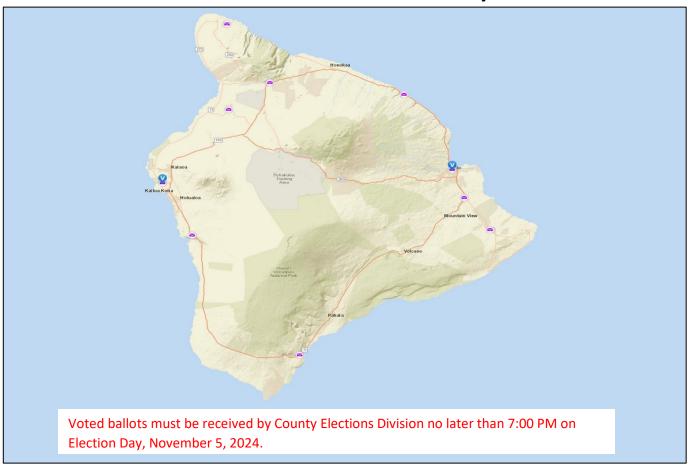

Click <u>here</u> for a map of Voter Service Centers and Places of Deposit including addresses and hours of operation.

# **Voter Service Centers**

Voter service centers provide accessible in-person voting, same day voter registration, and collection of voted ballots.

County of Hawaii Aupuni Center Conference Room West Hawaii Civic Center Community Room Building G

# **Places of Deposit**

Places of deposit are established for voters to drop off their voted mail ballot packet to be collected by the County Elections Division.

Hawaii County Building
Keaau Police Station
Laupahoehoe Police Station
Naalehu Police Station
North Kohala Police Station
Pahoa Police Station
Rodney Yano Memorial Hall
Waikoloa Village Association
Waimea Police Station
West Hawaii Civic Center
County of Hawaii Aupuni Center
West Hawaii Civic Center