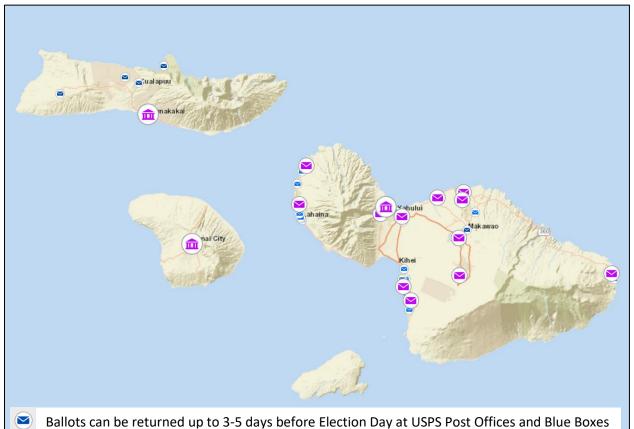

# Hawaii 2020 Primary Election – County of Maui

## **Voter Service Centers**

Voter service centers provide accessible in-person voting, same day voter registration, and collection of voted ballots.

Mitchell Pauole Center Lanai Police Station Velma McWayne Santos Community Center

# Places of Deposit

Places of deposit are established for voters to drop off their voted mail ballot packet to be collected by the County Elections Division.

Mitchell Pauole Center Lanai Police Station Kalana O Maui County Building Velma McWayne Santos Community Center Kahului Fire Station Paia Community Center Haiku Community Center Aloha Aina Center Makawao Fire Station Kula Fire Station Hana Fire Station Wailea Fire Station Kihei Fire Station Lahaina Civic Center Napili Fire Station

## Voter Service Center Addresses

Mitchell Pauole Center, Conference Room 90 Ainoa St Kaunakakai, 96748

Lanai Police Station, Conference Room 855 Fraser Ave Lanai City, 96763

Velma McWayne Santos Community Center 395 Waena St Wailuku, 96793

## Places of Deposit Addresses

Mitchell Pauole Center, Conference Room 90 Ainoa St, Kaunakakai, 96748

Lanai Police Station, Conference Room 855 Fraser Ave, Lanai City, 96763

Kalana O Maui County Building 200 S. High St, Wailuku, 96793

Velma McWayne Santos Community Center 395 Waena St, Wailuku, 96793

Kahului Fire Station 200 Dairy Rd, Kahului, 96732

Paia Community Center 252 Hana Hwy, Paia, 96799

Haiku Community Center Hana Hwy at Piialoha St, Haiku, 96708

Aloha Aina Center 810 Kokomo Rd, Haiku, 96708

Makawao Fire Station 134 Makawao Ave, Makawao, 96768

Kula Fire Station 50 Calasa Rd, Kula, 96790

Hana Fire Station 4655 Hana Hwy, Hana, 96713

Wailea Fire Station 300 Kilohana Dr, Kihei, 96753

Lahaina Civic Center 1840 Honoapiilani Hwy, Lahaina, 96761

Napili Fire Station 4950 Hanawai St, Lahaina, 96761