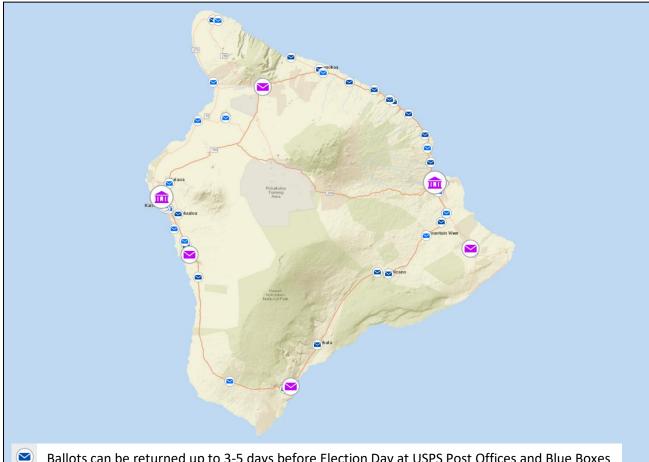

# Hawaii 2020 Primary Election – County of Hawaii

Ballots can be returned up to 3-5 days before Election Day at USPS Post Offices and Blue Boxes

# **Voter Service Centers**

Voter service centers provide accessible in-person voting, same day voter registration, and collection of voted ballots.

County of Hawaii Aupuni Center West Hawaii Civic Center

## Places of Deposit

Places of deposit are established for voters to drop off their voted mail ballot packet to be collected by the County Elections Division.

Waimea Police Station County of Hawaii Aupuni Center Hawaii County Building Pahoa Police Station Naalehu Police Station Rodney Yano Hall West Hawaii Civic Center

## Voter Service Center Addresses

County of Hawaii Aupuni Center Conference Room 101 Pauahi St Hilo, 96720

West Hawaii Civic Center Building G 74-5044 Ane Keohokalole Hwy Kailua-Kona, 96740

## Places of Deposit Addresses

Waimea Police Station 67-5185 Kamamalu Rd, Waimea, 96743

County of Hawaii Aupuni Center, Conference Room 101 Pauahi St #1, Hilo, 96720

Hawaii County Building 25 Aupuni St, Hilo, 96720

Pahoa Police Station 15-2615 Keaau-Pahoa Rd, Pahoa, 96778

Naalehu Police Station 95-5355 Mamalahoa Hwy, Naalehu, 96772

Rodney Yano Hall 82-6156 Mamalahoa Hwy, Captain Cook, 96704

West Hawaii Civic Center 74-5044 Ane Keohokalole Hwy, Kailua-Kona, 96740