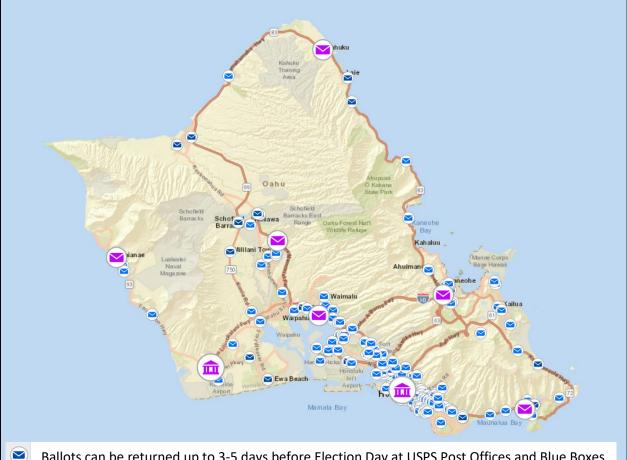

# Hawaii 2020 Primary Election – City and County of Honolulu

Ballots can be returned up to 3-5 days before Election Day at USPS Post Offices and Blue Boxes

## **Voter Service Centers**

Voter service centers provide accessible in-person voting, same day voter registration, and collection of voted ballots.

Honolulu Hale Kapolei Hale

ĪĪĪ

Places of deposit are established for voters to drop off their voted mail ballot packet to be collected by the County Elections Division.

Kahuku District Park Kaneohe District Park Hawaii Kai Park and Ride Honolulu Hale Neal S. Blaisdell Park Kapolei Hale Waianae District Park Mililani Park and Ride

## **Voter Service Center Addresses**

Honolulu Hale, City Hall 530 S King St Honolulu, 96813

Kapolei Hale 1000 Uluohia St Kapolei, 96707

## **Places of Deposit Addresses**

Kahuku District Park 56-170 Pualalea St, Kahuku, 96731

Kaneohe District Park 45-660 Keaahala Rd, Kaneohe, 96744

Hawaii Kai Park and Ride 240 Keahole St, Honolulu, 96825

Honolulu Hale 530 S King St, Honolulu, 96813

Neal S. Blaisdell Park 98-319 Kamehameha Hwy, Aiea, 96701

Kapolei Hale 1000 Uluohia St, Kapolei, 96707

Waianae District Park 85-601 Farrington Hwy, Waianae, 96792

Mililani Park and Ride 95-1101 Ukuwai St, Mililani, 96789