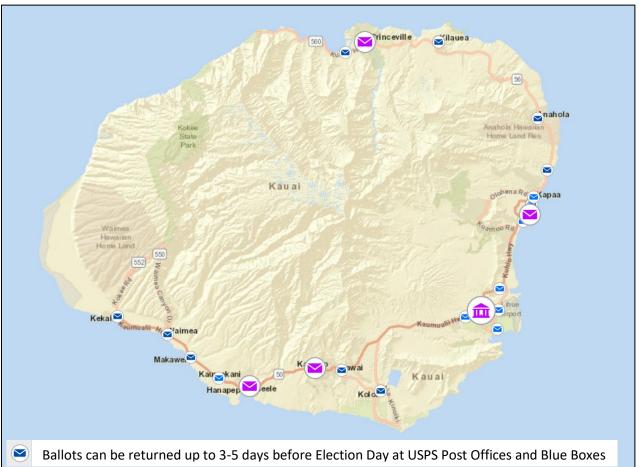

# Hawaii 2020 Primary Election – County of Kauai

# **Voter Service Center**

Voter service centers provide accessible in-person voting, same day voter registration, and collection of voted ballots.

Piikoi Building, Conference Room A / B

Hanalei Fire Station Kapaa Fire Station Kapule Building Lihue **County Clerk Elections Division Lihue** Kalaheo Fire Station Hanapepe Fire Station

# **Voter Service Center Address**

Piikoi Building Conference Room A / B 4444 Rice St Lihue, 96766

# Places of Deposit Addresses

Hanalei Fire Station 5-4390 Kuhio Highway, Hanalei, 96714

Kapaa Fire Station 4-757 Kuhio Highway, Kapaa, 96746

Kapule Building Lihue, Lobby 4444 Rice St, Lihue, 96766

County Clerk Elections Division Lihue, Room 101 4386 Rice St, Lihue, 96766

Kalaheo Fire Station 2-2480 Kaumualii Highway, Kalaheo, 96741

Hanapepe Fire Station 1-3787 Kaumualii Highway, Hanapepe, 96716