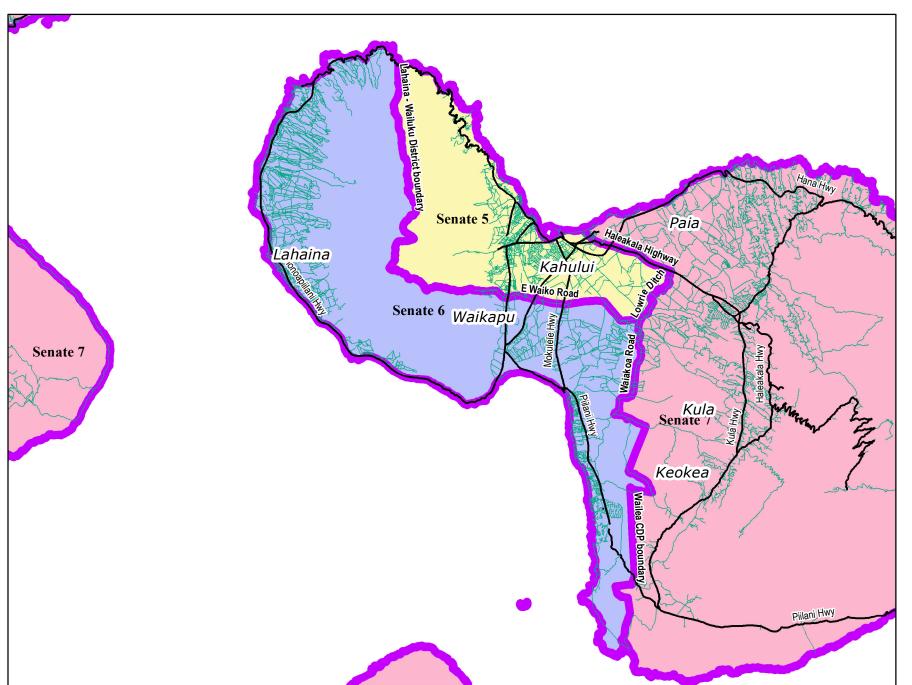

## **6TH SENATORIAL DISTRICT:** This district is comprised of the 10th and 11th Representative Districts and described as follows:

Beginning at the intersection of Maui shoreline and Lahaina - Wailuku District boundary and running:

- (1) Southerly along said boundary to Waikapu Stream extension;
- (2) Northeasterly along said extension to Waikapu Stream;
- (3) Easterly along said stream to foot path;
- (4) Easterly along said path to unnamed road;
- (5) Easterly along said road(s) to Honoapiilani Highway;
- (6) Northerly along said highway to unnamed feature;
- (7) Easterly along said feature(s) to E Waiko Road;
- (8) Easterly along said road to E Waiko Rd extension;
- (9) Southeasterly along said extension to E Waiko Road;
- (10) Easterly along said road to Maui Baseyard Road;
- (11) Easterly along said road to E Waiko Road;
- (12) Easterly along said road to Spanish Road;
- (13) Southeasterly along said road to Lowrie Ditch;
- (14) Southerly along said ditch to Pulehu Gulch;
- (15) Easterly along said gulch to unnamed road;
- (16) Southerly along said road to Waiakoa Road;
- (17) Southerly along said road to Waiakoa Rd extension;
- (18) Southerly along said extension to Kihei CDP boundary;
- (19) Southerly along said boundary to unnamed road;
- (20) Southwesterly along said road(s) to Kenolio Street;
- (21) Easterly along said street to unnamed road;
- (22) Southeasterly along said road(s) to DHHL parcel boundary;
- (23) Southerly along said boundary to unnamed road;
- (24) Southeasterly along said road(s) to unnamed stream;
- (25) Westerly along said stream to Wailea CDP boundary;
- (26) Southerly along said boundary to Kalama Park Road;
- (27) Southwesterly along said road to Old Makena Road;
- (28) Northwesterly along said road to unnamed feature;
- (29) Southerly along said feature(s) to Ahihi Kinau Natural Area Reserve boundary;
- (30) Northeasterly along said boundary to unnamed road;
- (31) Southerly along said road(s) to Maui shoreline;
- (32) Northerly along said shoreline to point of beginning.