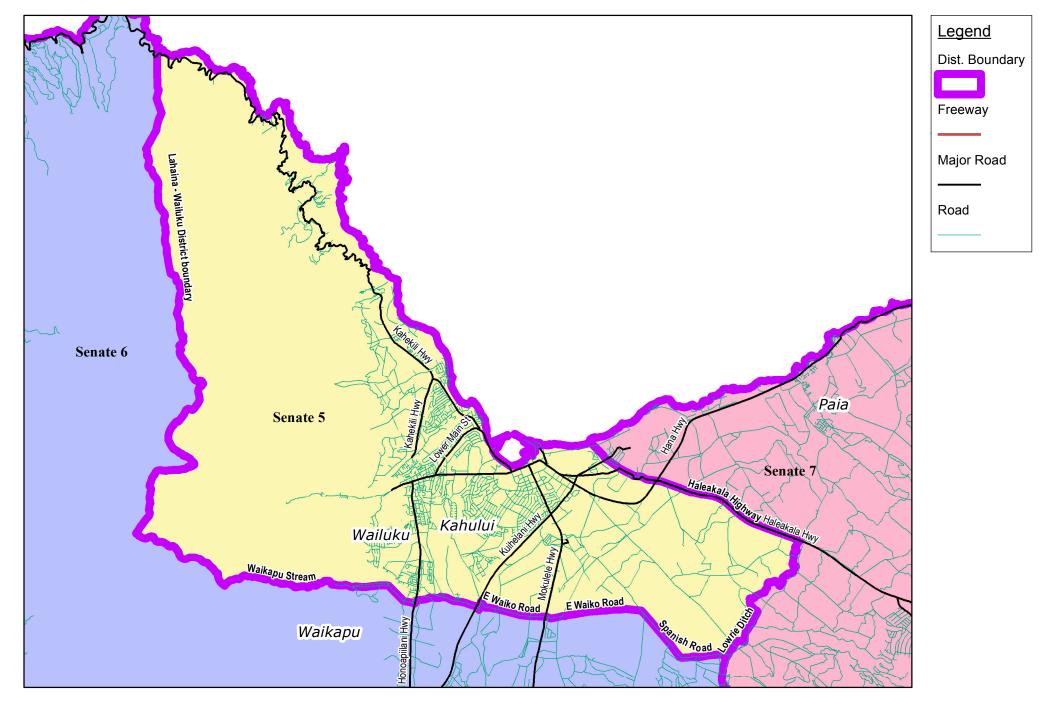

Senate 5

**5TH SENATORIAL DISTRICT:** This district is comprised of the 8th and 9th Representative Districts and described as follows:

Beginning at the intersection of Maui shoreline and Kanaha Beach Park boundary and running:

(1) Southerly along said boundary to Kalialinui Gulch;

(2) Southeasterly along said gulch to Keolani Place;

(3) Northeasterly along said place to Hemaloa Street;

(4) Southeasterly along said street to Hemaloa St extension;

(5) Easterly along said extension to Haleakala Highway;

(6) Southeasterly along said highway to Lowrie Ditch;

(7) Southwesterly along said ditch to Spanish Road;

(8) Northwesterly along said road to E Waiko Road;

(9) Westerly along said road to Maui Baseyard Road;

(10) Westerly along said road to E Waiko Road;

(11) Westerly along said road to E Waiko Rd extension;

(12) Northwesterly along said extension to E Waiko Road;

(13) Westerly along said road to unnamed feature;

(14) Westerly along said feature(s) to Honoapiilani Highway;

(15) Southerly along said highway to unnamed road;

(16) Westerly along said road(s) to foot path;

(17) Westerly along said path to Waikapu Stream;

(18) Westerly along said stream to Waikapu Stream extension;

(19) Southwesterly along said extension to Lahaina - Wailuku District boundary;

(20) Northerly along said boundary to Maui shoreline;

(21) Southeasterly along said shoreline to point of beginning.