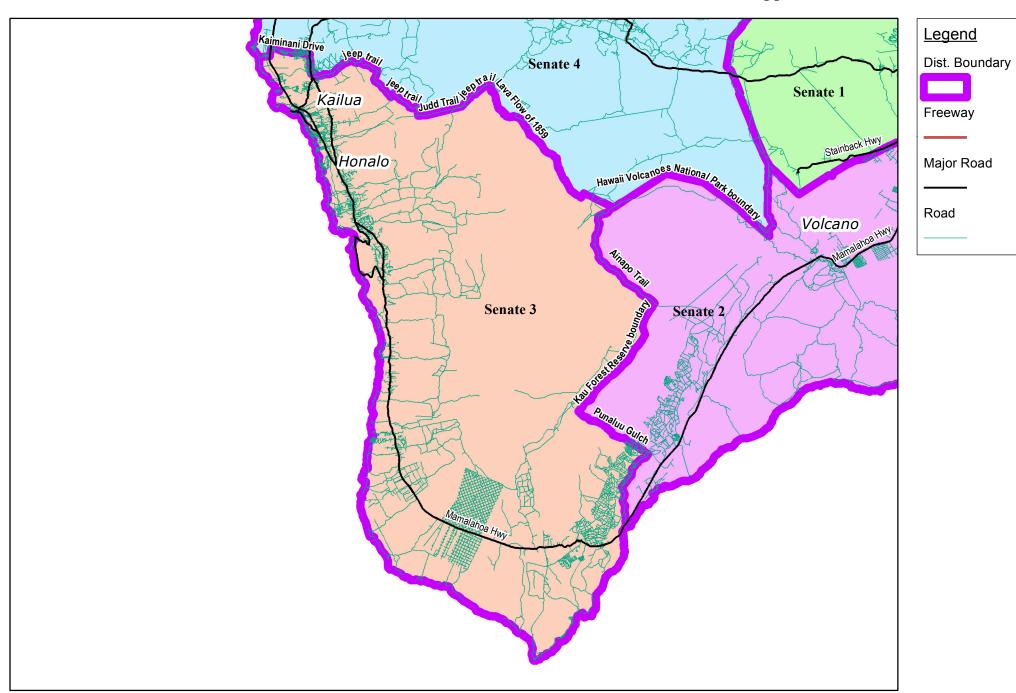

## 2011 Hawaii State Reapportionment Commission Plan

**3RD SENATORIAL DISTRICT:** This district is comprised of portions of the 5th and 6th Representative Districts and described as follows:

Beginning at the intersection of Hawaii shoreline and unnamed road extension and running:

- (1) Northeasterly along said extension to unnamed road;
- (2) Northeasterly along said road(s) to Otec Road;
- (3) Easterly along said road to Queen Kaahumanu Highway;
- (4) Northerly along said highway to Kaiminani Drive;
- (5) Easterly along said drive to Mamalahoa Highway;
- (6) Southerly along said highway to Onaona Drive;
- (7) Easterly along said drive to Road extension;
- (8) Southeasterly along said road extension to Old Government Road;
- (9) Southeasterly along said road to jeep trail;
- (10) Easterly along said trail(s) to Waiaha Stream;
- (11) Northeasterly along said stream to jeep trail;
- (12) Southeasterly along said jeep trail to Judd Trail;
- (13) Easterly along said trail to jeep trail;
- (14) Northeasterly along said jeep trail to Lava Flow of 1859;
- (15) Southeasterly along said lava flow to Mauna Loa Forest Reserve boundary;
- (16) Southeasterly along said boundary to Hawaii Volcanoes National Park boundary;
- (17) Northerly along said boundary to Mauna Loa Forest Reserve boundary;
- (18) Southeasterly along said boundary to Hawaii Volcanoes National Park boundary;
- (19) Easterly along said boundary to Mauna Loa Trail;
- (20) Southwesterly along said trail to unnamed trail;
- (21) Southwesterly along said trail(s) to Ainapo Trail;
- (22) Southeasterly along said trail to Kau Forest Reserve boundary;
- (23) Southwesterly along said boundary to Punaluu Gulch extension;
- (24) Southeasterly along said extension to Punaluu Gulch;
- (25) Southeasterly along said gulch to Kaalaiki Road;
- (26) Southwesterly along said road to unnamed road;
- (27) Southerly along said road(s) to Mamalahoa Highway;
- (28) Northeasterly along said highway to Whittington Beach Park Access Road;
- (29) Southerly along said road(s) to Whittington Beach Park Road extension;
- (30) Southerly along said road extension to Hawaii shoreline;
- (31) Northwesterly along said shoreline to point of beginning.