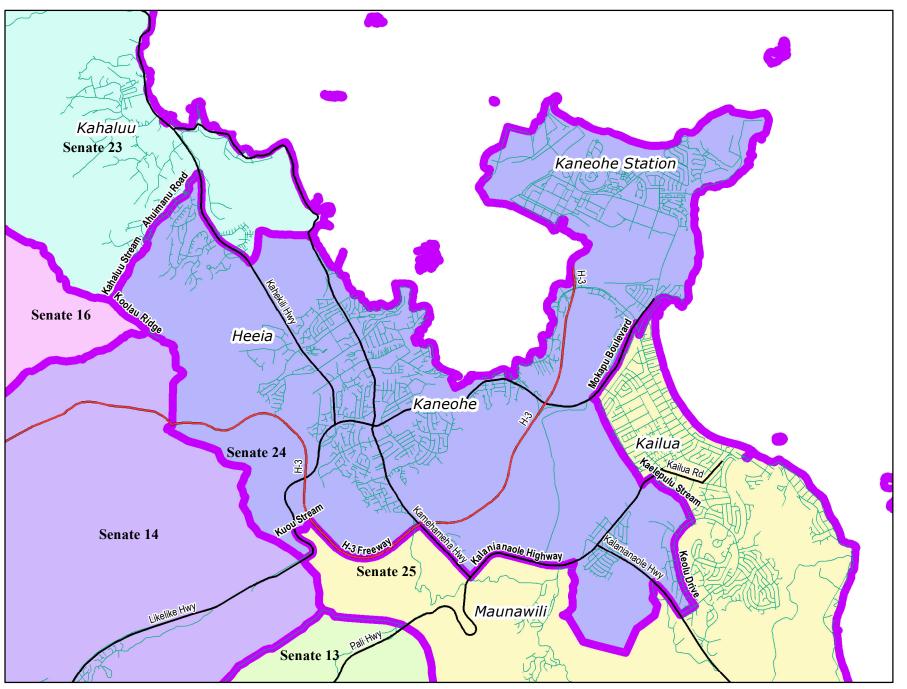

**24TH SENATORIAL DISTRICT:** This district is comprised of the 50th and portions of the 48th, 49th and 51st Representative Districts and described as follows:

Beginning at the intersection of Heeia Stream and Oahu shoreline and running:

- (1) Easterly along said shoreline to Kawainui Canal;
- (2) Southwesterly along said canal to N Kalaheo Avenue:
- (3) Northerly along said avenue to Mokapu Boulevard;
- (4) Southwesterly along said boulevard to Mokapu Saddle Road;
- (5) Southwesterly along said road to Kawainui Marsh boundary;
- (6) Southeasterly along said boundary to Kailua Road;
- (7) Northeasterly along said road to Kaelepulu Stream;
- (8) Southeasterly along said stream to Hamakua Drive;
- (9) Southeasterly along said drive to Keolu Drive;
- (10) Southerly along said drive to Kalanianaole Highway;
- (11) Northwesterly along said highway to Waimanalo Road;
- (12) Southerly along said road to Hawaii Youth Correctional Facility boundary;
- (13) Westerly along said boundary to Kailua CDP boundary;
- (14) Northwesterly along said boundary to Maunawili Stream;
- (15) Northerly along said stream to Kalanianaole Highway;
- (16) Westerly along said highway to Kamehameha Highway;
- (17) Northwesterly along said highway to H-3 Freeway;
- (18) Westerly along said freeway to Kuou Stream;
- (19) Southwesterly along said stream to Likelike Highway;
- (20) Southerly along said highway to Koolau Ridge;
- (21) Northwesterly along said ridge to Kahaluu Stream;
- (22) Northeasterly along said stream to Ahuimanu Road;
- (23) Northeasterly along said road to Kahekili Highway;
- (24) Southeasterly along said highway to access road;
- (24) Northerly along said road to access road extension;
- (25) Northerly along said road extension to Heeia CDP boundary;
- (26) Easterly along said boundary to jeep trail extension;
- (27) Easterly along said extension to jeep trail;
- (28) Easterly along said jeep trail to Kamehameha Highway;
- (29) Southerly along said highway to Heeia Stream;
- (30) Easterly along said stream to point of beginning.