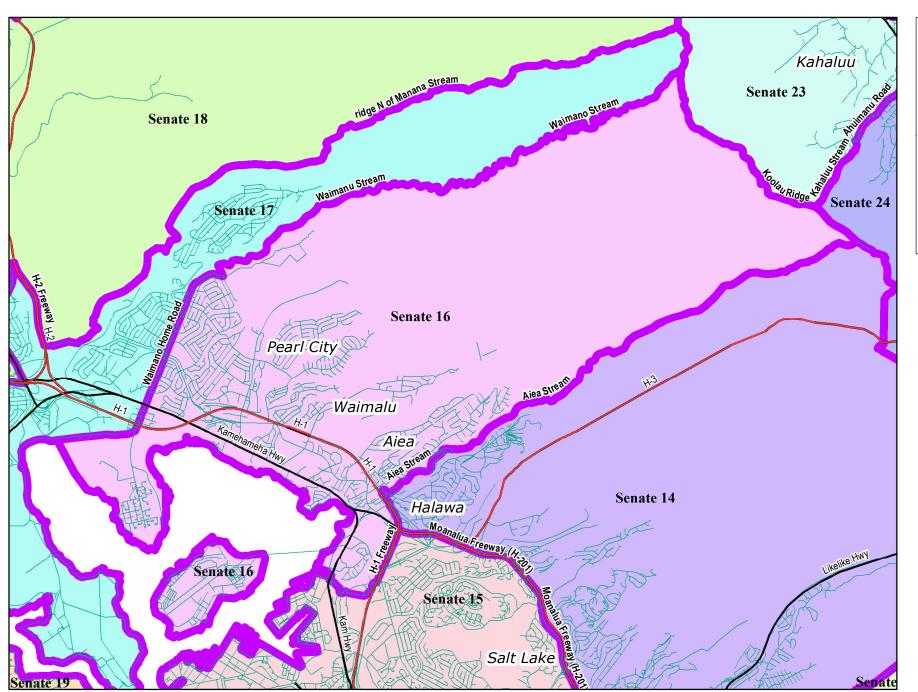

Legend

Freeway

Major Road

Road

Dist. Boundary

**16TH SENATORIAL DISTRICT:** This district is comprised of portions of the 30th, 31st, 33rd, 34th and 35th Representative Districts and described as follows:

Beginning at the intersection of Waimano Stream and Koolau Ridge and running:

- (1) Southeasterly along said ridge to unnamed ridge over Puu Kawaipoo;
- (2) Southwesterly along said ridge to Aiea Stream extension;
- (3) Southwesterly along said stream extension to Aiea Stream;
- (4) Southwesterly along said stream to Holoai Street extension;
- (5) Westerly along said extension to Holoai Street;
- (6) Westerly along said street to Auamo Street;
- (7) Southeasterly along said street to Aiea Stream;
- (8) Southwesterly along said stream to Ulune Street;
- (9) Southeasterly along said street to Kulina Street;
- (10) Southwesterly along said street to Kulina Street extension;
- (11) Southerly along said extension to H-1 Freeway;
- (12) Southerly along said freeway to Luapele Drive;
- (13) Westerly along said drive to Fleet Place;
- (14) Southwesterly along said place to Ulihi Street;
- (15) Southwesterly along said street to unnamed road;
- (16) Southwesterly along said road(s) to Luapele Road;
- (17) Westerly along said road to Ulihi Road;
- (18) Northwesterly along said road to Makalapa Drive;
- (19) Southwesterly along said drive to Ulihi Road;
- (20) Westerly along said road to Halawa Drive;
- (21) Northwesterly along said drive to Arizona Street;
- (22) Westerly along said street to Kamehameha Highway;
- (23) Northerly along said highway to Halawa Stream;
- (24) Westerly along said stream to Oahu shoreline;
- (25) Northwesterly along said shoreline to Naval Station Pearl Harbor boundary;
- (26) Easterly along said boundary to Pearl City Naval Station boundary;
- (27) Easterly along said boundary to Lehua Avenue;
- (28) Northerly along said avenue to Waimano Home Road;
- (29) Northeasterly along said road to Hookiekie Street extension;
- (30) Northwesterly along said extension to Waimano Stream;
- (31) Easterly along said stream to Waimanu Stream;
- (32) Northeasterly along said stream to Pearl City CDP boundary;
- (33) Northeasterly along said boundary to Waimanu Stream;
- (34) Easterly along said stream to Waimano Stream;
- (35) Northeasterly along said stream to point of beginning.