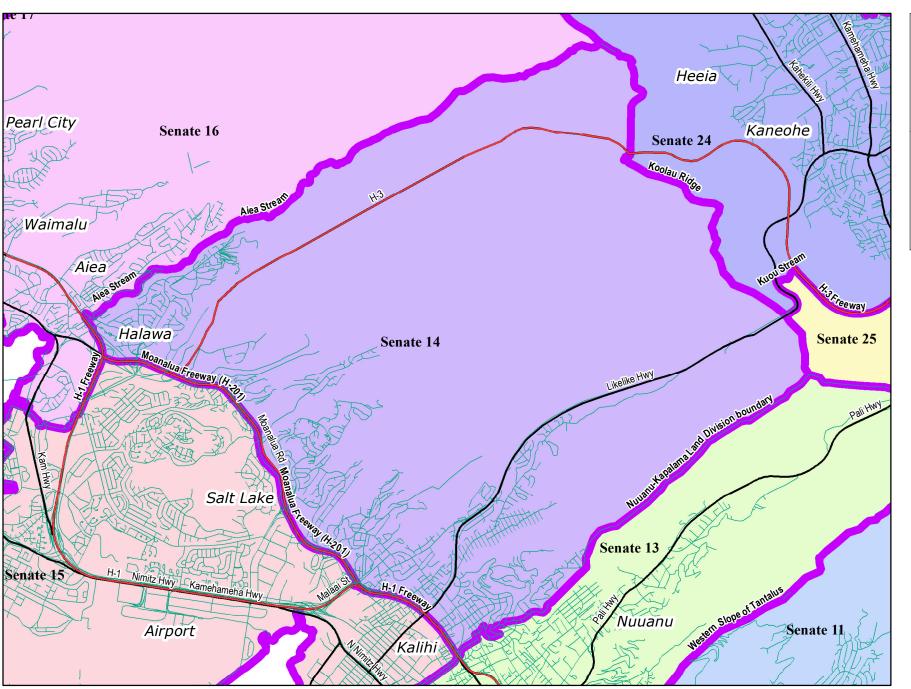

**14TH SENATORIAL DISTRICT:** This district is comprised of the 28th and portions of the 29th, 30th, 31st, 32nd and 33rd Representative Districts and described as follows:

Beginning at the intersection of unnamed ridge over Puu Kawaipoo and Koolau Ridge and running:

- (1) Southeasterly along said ridge to Nuuanu-Kapalama Land Division boundary;
- (2) Southwesterly along said boundary to Eastern rim of Alewa Heights;
- (3) Southwesterly along said rim to Kaumailuna Place extension;
- (4) Southwesterly along said extension to Kaumailuna Place;
- (5) Southwesterly along said place to Alewa Drive;
- (6) Westerly along said drive to Aulii Street;
- (7) Westerly along said street to Makanani Drive;
- (8) Southwesterly along said drive to Kamalii Street;
- (9) Westerly along said street to Kamalii Street extension;
- (10) Northwesterly along said extension to Skyline Drive;
- (11) Southerly along said drive to Kalepa Place;
- (12) Easterly along said place to Hala Drive;
- (13) Northwesterly along said drive to Pohaku Street;
- (14) Southwesterly along said street to N School Street;
- (15) Southeasterly along said street to Kokea Street;
- (16) Southwesterly along said street to Halona Street;
- (17) Northwesterly along said street to Kapalama Stream;
- (18) Southerly along said stream to H-1 Freeway;
- (19) Northwesterly along said freeway to Moanalua Freeway (H-201);
- (20) Northwesterly along said freeway to Aliamanu Military Reservation boundary;
- (21) Northerly along said boundary to Moanalua Freeway (H-201);
- (22) Northwesterly along said freeway to Moanalua Road;
- (23) Northwesterly along said road to H-1 Freeway;
- (24) Northwesterly along said freeway to Kulina Street extension;
- (25) Northerly along said extension to Kulina Street;
- (26) Northeasterly along said street to Ulune Street;
- (27) Northwesterly along said street to Aiea Stream;
- (28) Northeasterly along said stream to Auamo Street;
- (29) Northwesterly along said street to Holoai Street;
- (30) Easterly along said street to Holoai Street extension;
- (31) Easterly along said extension to Aiea Stream;
- (32) Northeasterly along said stream to Aiea Stream extension;
- (33) Northeasterly along said stream extension to unnamed ridge over Puu Kawaipoo;
- (34) Northeasterly along said ridge to point of beginning.