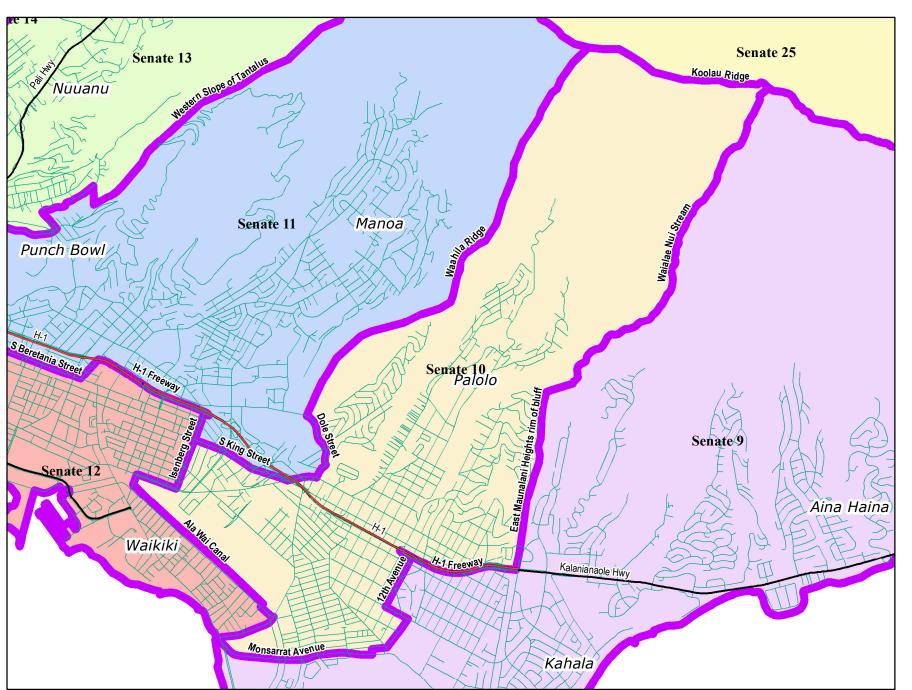

Legend

Freeway

Major Road

Road

Dist. Boundary

**10TH SENATORIAL DISTRICT:** This district is comprised of the 20th and portions of the 19th and 21st Representative Districts and described as follows:

Beginning at the intersection of Waahila Ridge and Koolau Ridge and running:

- (1) Easterly along said ridge to Waialae Nui Stream;
- (2) Southwesterly along said stream to Forest Reserve boundary;
- (3) Westerly along said boundary to East Maunalani Heights rim of bluff;
- (4) Southerly along said bluff to Waialae Drive-in Line Fence Line;
- (5) Southerly along said fence line to Waialae Avenue;
- (6) Westerly along said avenue to H-1 Freeway;
- (7) Westerly along said freeway to 12th Avenue;
- (8) Southwesterly along said avenue to Kilauea Avenue;
- (9) Southeasterly along said avenue to Makapuu Avenue;
- (10) Southwesterly along said avenue to Diamond Head Crater Park boundary;
- (11) Southwesterly along said boundary to Diamond Head Road;
- (12) Westerly along said road to Monsarrat Avenue;
- (13) Westerly along said avenue to Kalakaua Avenue;
- (14) Northwesterly along said avenue to Kapahulu Avenue;
- (15) Easterly along said avenue to Ala Wai Boulevard;
- (16) Northwesterly along said boulevard to Ala Wai Park boundary;
- (17) Easterly along said boundary to Ala Wai Canal;
- (18) Northwesterly along said canal to McCully Street;
- (19) Northerly along said street to Kapiolani Boulevard;
- (20) Easterly along said boulevard to Isenberg Street;
- (21) Northerly along said street to S King Street;
- (22) Southeasterly along said street to Kapiolani Boulevard;
- (23) Easterly along said boulevard to Waialae Avenue;
- (24) Easterly along said avenue to Saint Louis Drive;
- (25) Northeasterly along said drive to Dole Street;
- (26) Northerly along said street to Waahila Ridge;
- (27) Northeasterly along said ridge to point of beginning.