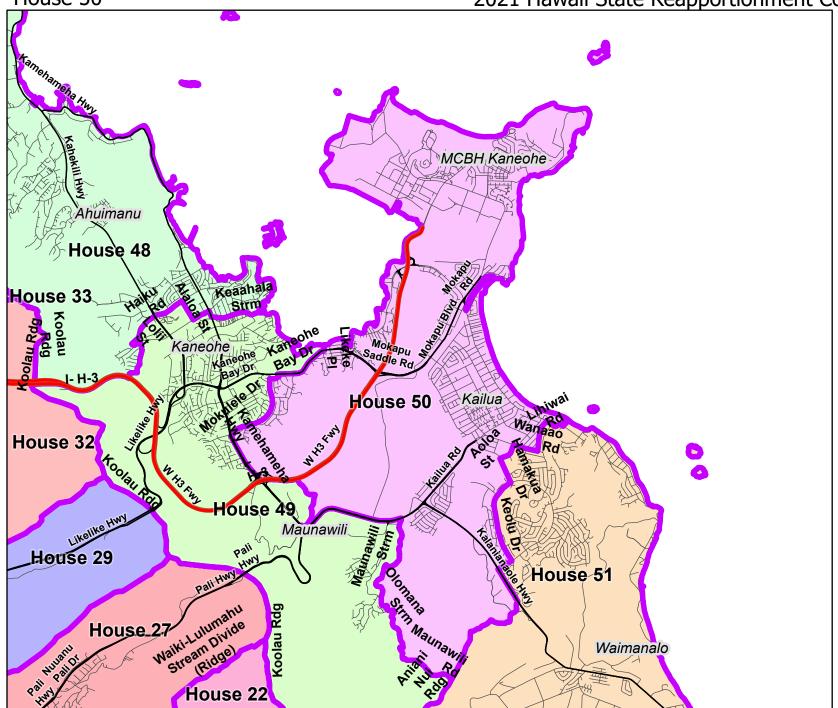

## **50th Representative District**

The 50th Representative District comprises Moku Manu Island, Popoia Island, and the portion of the island of Oahu including a portion of Kailua, more particularly described as follows:

Beginning at the most northerly point of the district, thence southwesterly 12.29 miles along Unnamed Boundary, thence westerly 0.39 miles along Pacific, thence southwesterly 0.12 miles along Unnamed Shoreline, thence westerly 0.03 miles along Kawailoa Road, thence southwesterly 0.06 miles along Lihiwai Road, thence northwesterly 0.15 miles along S Kalaheo Ave, thence southwesterly 0.16 miles along Kailua Road, thence southerly 0.31 miles along Aumoe Road, thence westerly 0.22 miles along Wanaao Road, thence westerly 0.12 miles along Kailua Road, thence southwesterly 0.29 miles along Aoloa St, thence southeasterly 0.36 miles along Hamakua Drive, thence southerly 1.43 miles along Keolu Drive, thence southeasterly 0.52 miles along Kalanianaole Hwy, thence southwesterly 0.95 miles along Unnamed Line, thence southerly 0.70 miles along Aniani Nui Rdg, thence northwesterly 0.05 miles along Unnamed Point-to-Point Line, thence northwesterly 1.48 miles along Maunawili Road, thence northeasterly 0.05 miles along Ainoni Stream, thence northwesterly 0.38 miles along Olomana Stream, thence northerly 1.38 miles along Maunawili Stream, thence westerly 1.44 miles along State Rte 61, thence northwesterly 0.09 miles along Kamehameha Hwy, thence southeasterly 0.04 miles along Unnamed Ramp, thence northerly 0.86 miles along Unnamed Ridge Line, thence westerly 0.50 miles along I-H-3, thence northwesterly 0.01 miles along Kamehameha Hwy, thence easterly 0.01 miles along I-H-3, thence northwesterly 0.74 miles along Kamehameha Hwy, thence northeasterly 1.11 miles along Mokulele Drive, thence easterly 0.13 miles along lole St, thence northwesterly 0.04 miles along Keana Road, thence northeasterly 0.77 miles along Kaneohe Bay Drive, thence northerly 0.05 miles along Likeke Place, thence northerly 0.02 miles along Unnamed Boundary, thence westerly 0.19 miles along Unnamed Shoreline, thence northeasterly 12.80 miles along Unnamed Boundary to the aforementioned point of beginning.