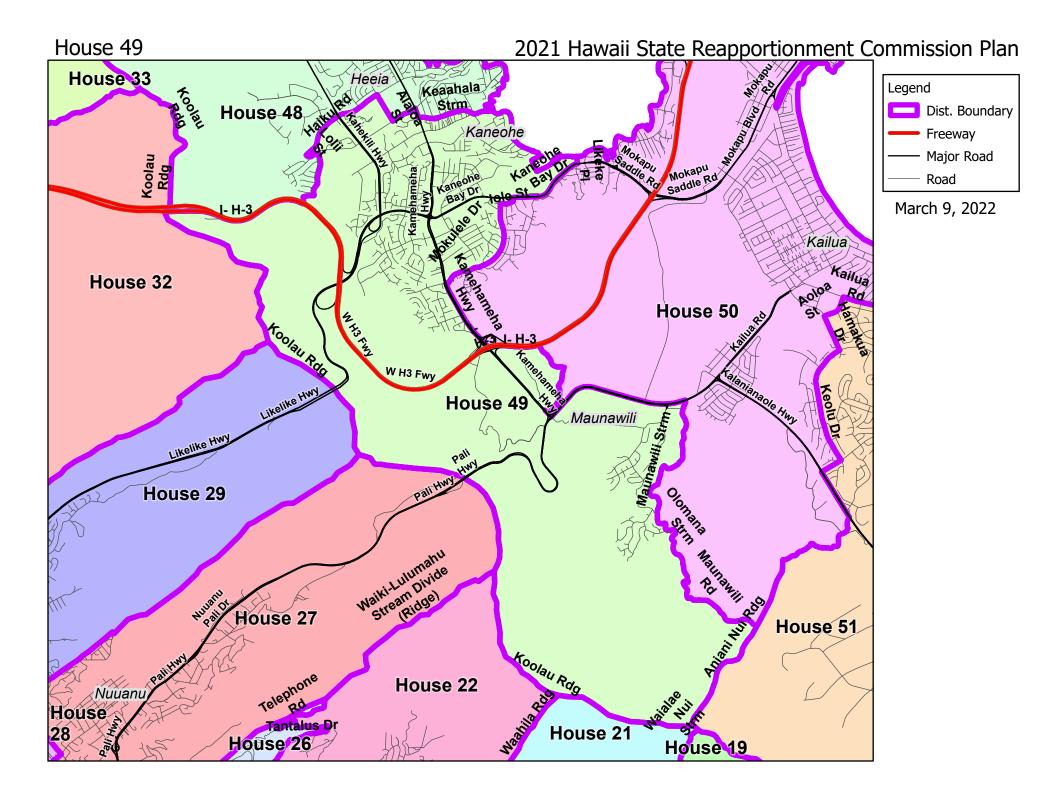

## 49th Representative District

The 49th Representative District comprises the portion of the island of Oahu including a portion of Kaneohe, Puohala Village, and Maunawili, more particularly described as follows:

Beginning at the most northerly point of the district, thence southeasterly 0.30 miles along Alaloa St, thence northeasterly 0.25 miles along Kahuhipa St, thence southerly 0.09 miles along Kamehameha Hwy, thence easterly 0.69 miles along Keaahala Stream, thence southeasterly 0.77 miles along Unnamed Shoreline, thence easterly 0.50 miles along Unnamed Boundary, thence easterly 0.19 miles along Unnamed Shoreline, thence southerly 0.02 miles along Unnamed Boundary, thence southerly 0.05 miles along Likeke Place, thence southwesterly 0.77 miles along Kaneohe Bay Drive, thence southeasterly 0.04 miles along Keana Road, thence westerly 0.13 miles along lole St, thence southwesterly 1.11 miles along Mokulele Drive, thence southeasterly 0.74 miles along Kamehameha Hwy, thence westerly 0.01 miles along I-H-3, thence southeasterly 0.01 miles along Kamehameha Hwy, thence easterly 0.50 miles along I-H-3, thence southerly 0.86 miles along Unnamed Ridge Line, thence northwesterly 0.04 miles along Unnamed Ramp, thence southeasterly 0.09 miles along Kamehameha Hwy, thence easterly 1.44 miles along State Rte 61, thence southerly 1.38 miles along Maunawili Stream, thence southeasterly 0.38 miles along Olomana Stream, thence southwesterly 0.05 miles along Ainoni Stream, thence southeasterly 1.48 miles along Maunawili Road, thence southeasterly 0.05 miles along Unnamed Point-to-Point Line, thence southwesterly 1.22 miles along Aniani Nui Rdg, thence northwesterly 3.94 miles along Koolau Rdg, thence northwesterly 0.01 miles along Nuuanu Pali Drive, thence westerly 1.04 miles along Koolau Rdg, thence northwesterly 3.49 miles along Koolau Rdg, thence easterly 0.05 miles along I-H-3, thence northerly 0.05 miles along Koolau Rdg, thence easterly 1.38 miles along I-H-3, thence northerly 0.01 miles along Unnamed Boundary, thence northeasterly 0.09 miles along Unnamed Private Road, thence northerly 0.49 miles along Unnamed Boundary, thence westerly 0.04 miles along Unnamed Property Line, thence northwesterly 0.01 miles along Lolii St, thence westerly 0.10 miles along Kahuhipa St, thence northeasterly 0.94 miles along Haiku Road to the aforementioned point of beginning.