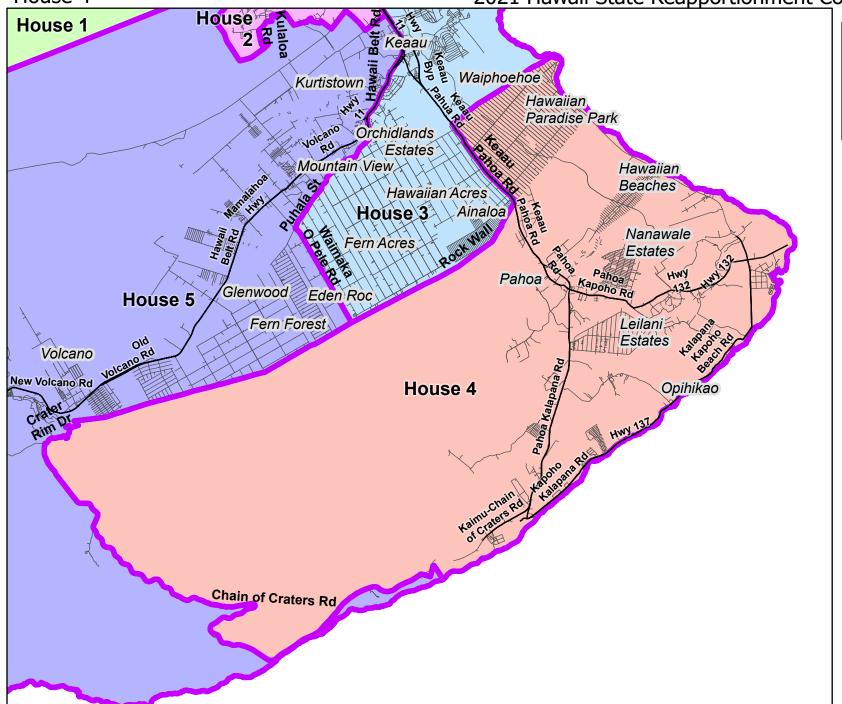

House 4

2021 Hawaii State Reapportionment Commission Plan

Legend

Dist. Boundary

Freeway

Road

March 9, 2022

Major Road

## 4th Representative District

The 4th Representative District comprises the portion of the island of Hawaii including Hawaiian Paradise Park, Hawaiian Beaches, Koae, Kapoho, Pohoiki, Leilani Estates, and Kehena, more particularly described as follows:

Beginning at the most northerly point of the district, thence southeasterly 4.68 miles along Unnamed Boundary, thence southeasterly 1.97 miles along Pacific, thence southerly 43.85 miles along Unnamed Boundary, thence easterly 0.19 miles along Pacific, thence westerly 1.49 miles along Unnamed Boundary, thence westerly 24.14 miles along Chain of Craters Road, thence northeasterly 1.59 miles along Crater Rim Drive, thence northeasterly 0.14 miles along Unnamed Local Road, thence southeasterly 0.14 miles along Unnamed Vehicular Trail, thence easterly 15.91 miles along Unnamed Boundary, thence northeasterly 3.28 miles along Rock Wall, thence northeasterly 1.02 miles along Unnamed Boundary, thence northwesterly 3.94 miles along Keaau Pahoa Road, thence northeasterly 5.09 miles along Unnamed Boundary, thence northwesterly 4.13 miles along Pacific, thence northerly 0.69 miles along Unnamed Boundary to the aforementioned point of beginning.