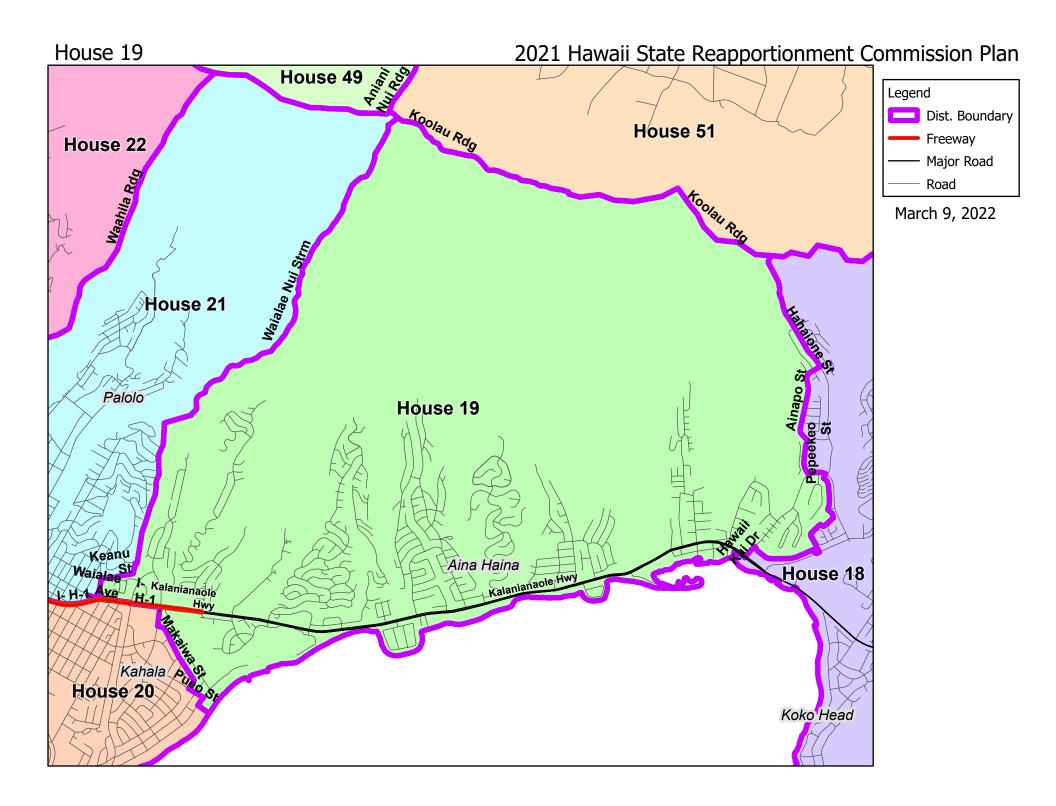

## **19th Representative District**

The 19th Representative District comprises the portion of the island of Oahu including a portion of Hawaii Kai, Niu Valley, Wailupe, a portion of Kahala, and a portion of Waialae, more particularly described as follows:

Beginning at the most northerly point of the district, thence southeasterly 1.45 miles along Koolau Rdg, thence southerly 0.02 miles along Unnamed Line, thence easterly 1.76 miles along Koolau Rdg, thence southerly 0.47 miles along Unnamed Line, thence southeasterly 0.05 miles along Unnamed Point-to-Point Line, thence southeasterly 0.42 miles along Hahaione St, thence southerly 0.63 miles along Ainapo St, thence southerly 0.26 miles along Pepeekeo St, thence easterly 0.13 miles along Hawaii Kai Drive, thence southwesterly 0.04 miles along Hahaione Drn, thence southerly 0.71 miles along Unnamed Shoreline, thence southwesterly 0.02 miles along Keahole St, thence westerly 0.52 miles along Unnamed Shoreline, thence southwesterly 0.11 miles along Hawaii Kai Drive, thence northwesterly 0.09 miles along Kalanianaole Hwy, thence southwesterly 0.40 miles along Unnamed Boundary, thence southeasterly 0.11 miles along Pacific, thence westerly 12.21 miles along Unnamed Boundary, thence northwesterly 0.10 miles along Unnamed Line, thence northeasterly 0.07 miles along Kahala Ave, thence northwesterly 0.13 miles along Pueo St, thence northwesterly 0.57 miles along Makaiwa St, thence northerly 0.14 miles along Kilauea Ave, thence westerly 0.47 miles along I-H-1, thence northwesterly 0.01 miles along Unnamed Local Road, thence northwesterly 0.06 miles along Unnamed Ramp, thence easterly 0.09 miles along Waialae Ave, thence northerly 0.15 miles along Ekaha Ave, thence easterly 0.16 miles along Keanu St, thence easterly 0.08 miles along Unnamed Boundary, thence northerly 0.09 miles along Unnamed Property Line, thence northerly 0.62 miles along Unnamed Boundary, thence northerly 0.47 miles along Unnamed Fence Line, thence easterly 0.21 miles along Unnamed Boundary, thence northeasterly 2.90 miles along Waialae Stream, thence northeasterly 0.01 miles along Unnamed Boundary to the aforementioned point of beginning.