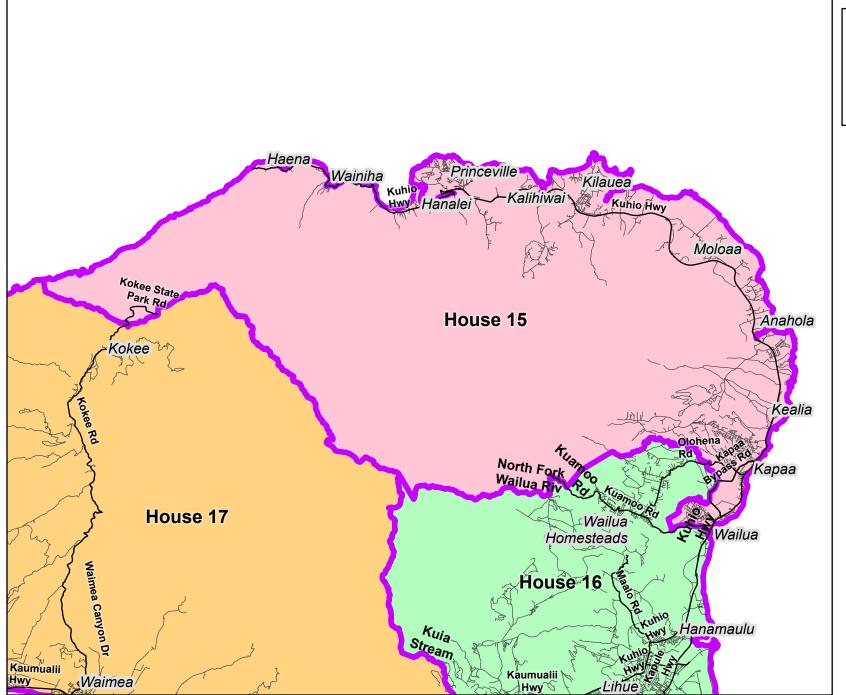

## **15th Representative District**

The 15th Representative District comprises the portion of the island of Kauai including Haena, Haleomaha, Wainiha, Hanalei, Princeville, Kalihiwai, Kilauea, Anahola, Kealia, Kapaa, Waipouli, Papaloa, a portion of Wailua, Kawaihau, and Kapahi, more particularly described as follows:

Beginning at the most northerly point of the district, thence southerly 30.10 miles along Unnamed Boundary, thence northeasterly 0.16 miles along Kuhio Hwy, thence westerly 0.62 miles along Kuamoo Road, thence westerly 0.92 miles along Opaekaa Stream, thence northerly 0.11 miles along Unnamed Boundary, thence northerly 0.30 miles along Unnamed Property Line, thence northeasterly 1.37 miles along Unnamed Boundary, thence southeasterly 0.05 miles along Konohiki Stream, thence easterly 0.80 miles along Unnamed Line, thence northerly 0.07 miles along State Rte 5600, thence northeasterly 0.74 miles along Kapaa Bypass Road, thence northwesterly 0.83 miles along Unnamed Local Road, thence northerly 0.06 miles along Olohena Road, thence northwesterly 0.80 miles along Haul Cane Road, thence easterly 0.01 miles along Kepano St, thence westerly 3.07 miles along Unnamed Line, thence southerly 0.27 miles along Kainahola Road, thence westerly 0.84 miles along Waipouli Road, thence northwesterly 0.36 miles along Olohena Road, thence southwesterly 1.99 miles along Unnamed Powerline, thence northwesterly 0.79 miles along Kuamoo Road, thence southerly 0.57 miles along Unnamed Local Road, thence westerly 5.88 miles along North Fork Wailua River, thence northwesterly 1.01 miles along Unnamed Property Line, thence northwesterly 13.58 miles along Unnamed Ridge Line, thence westerly 0.13 miles along Unnamed Property Line, thence westerly 4.88 miles along Unnamed Ridge Line, thence easterly 0.05 miles along Pacific, thence northeasterly 20.60 miles along Unnamed Boundary to the aforementioned point of beginning.