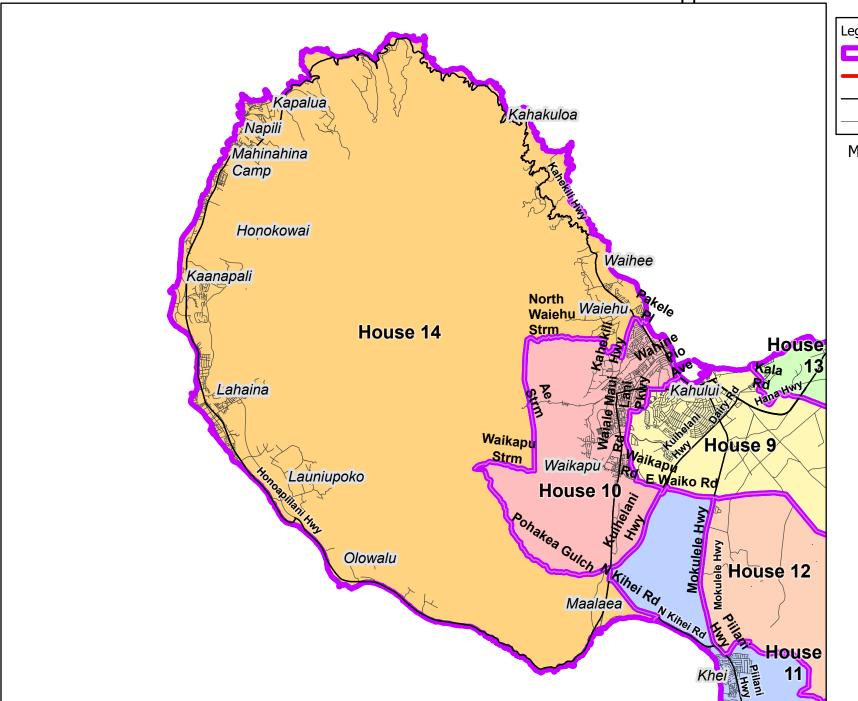

## 14th Representative District

The 14th Representative District comprises Mokeehia Island and the portion of the island of Maui including Kahakuloa, a portion of Waiehu, a portion of Maalaea, Mopua, Olowalu, Wainee, Lahaina, Puunoa, Kelawea, Lahainaluna, Kaanapali, Mahinahina Camp, Kahana, and Honokahua, more particularly described as follows:

Beginning at the most northerly point of the district, thence southeasterly 19.95 miles along Unnamed Boundary, thence northwesterly 0.14 miles along Pakele Place, thence southerly 0.11 miles along Lower Waiehu Bch Road, thence northwesterly 0.31 miles along Waiehu Beach Road, thence southerly 1.16 miles along Kahekili Hwy, thence westerly 0.03 miles along Kamaile St, thence northwesterly 0.49 miles along Spreckels Ditch, thence southwesterly 0.27 miles along Unnamed Line, thence northwesterly 0.22 miles along Maika St, thence northerly 0.22 miles along Unnamed Local Road, thence westerly 0.25 miles along Unnamed Boundary, thence westerly 0.20 miles along Unnamed Local Road, thence westerly 1.98 miles along North Waiehu Stream, thence southerly 1.85 miles along Unnamed Property Line, thence westerly 0.05 miles along lao Valley Road, thence southeasterly 0.03 miles along Ae Stream, thence easterly 0.01 miles along Iao Stream, thence southerly 1.82 miles along Unnamed Property Line, thence westerly 1.75 miles along Waikapu Stream, thence southwesterly 0.06 miles along Unnamed Boundary, thence southeasterly 0.88 miles along Unnamed Ridge Line, thence southeasterly 0.32 miles along Unnamed Boundary, thence southeasterly 4.34 miles along Pohakea Gulch, thence easterly 0.26 miles along Unnamed Boundary, thence southerly 0.36 miles along Honoapiilani Hwy, thence southeasterly 1.76 miles along N Kihei Road, thence southwesterly 0.12 miles along Unnamed Shoreline, thence northerly 44.96 miles along Unnamed Boundary to the aforementioned point of beginning.