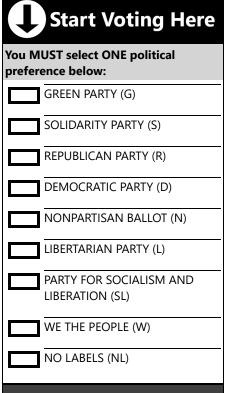

# Instructions

- **1** You MUST select ONE political preference from the box above for your votes to count.
- 2 Vote ONLY for candidates within your selected preference. Votes for another political preference will not be counted.
- **3** You are eligible to vote for ALL of the Office of Hawaiian Affairs and County Contests on the back.