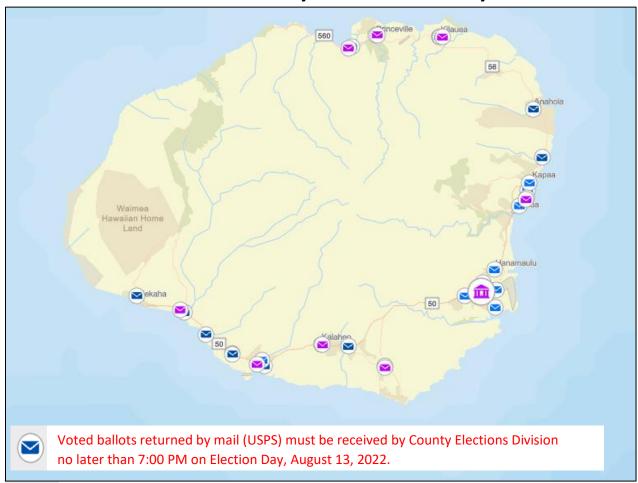

Click <u>here</u> for a map of Voter Service Centers and Places of Deposit including addresses and hours of operation.

### Places of Deposit

Places of deposit are established for voters to drop off their voted mail ballot packet to be collected by the County Elections Division.

Elections Division Historic County Annex Building
Hanalei Neighborhood Center
Hanapepe Neighborhood Center
Kalaheo Neighborhood Center
Kilauea Neighborhood Center
Koloa Neighborhood Center
Princeville Public Library
Waimea Neighborhood Center
Waipouli Shopping Center
Elections Division Office of the County Clerk
Voter Service Center Historic County Annex Bldg

### ✓ Places of Deposit Addresses

**Elections Division Historic County Annex Building** 4386 Rice St, Lihue, 96766

Hanalei Neighborhood Center 5-5358 Kuhio Highway, Hanalei, 96714

Hanapepe Neighborhood Center 4451 Puolo Rd, Hanapepe, 96716

Kalaheo Neighborhood Center 4480 Papalina Rd, Kalaheo, 96741

Kilauea Neighborhood Center 2460 Keneke Street, Kilauea, 96754

Koloa Neighborhood Center 3461 Weliweli Road, Koloa, 96756

Princeville Public Library 4343 Emmalani Dr, Princeville, 96722

Waimea Neighborhood Center 4556 Makeke Road, Waimea, 96796

Waipouli Shopping Center 4-0757 Kuhio Hwy, Kapaa, 96746

**Elections Division** Office of the County Clerk 4386 Rice St, Room 101, Lihue, 96766

**Voter Service Center** Historic County Annex Basement 4386 Rice St, Lihue, 96766