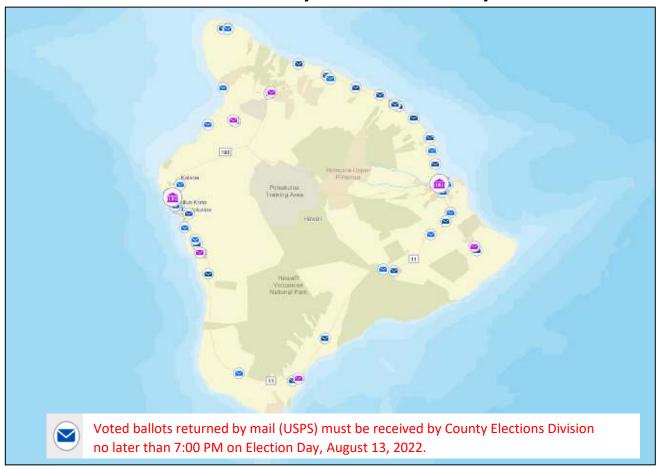

Click <u>here</u> for a map of Voter Service Centers and Places of Deposit including addresses and hours of operation.

#### **Places of Deposit**

Places of deposit are established for voters to drop off their voted mail ballot packet to be collected by the County Elections Division.

Hawaii County Building
Naalehu Police Station
Pahoa Police Station
Rodney Yano Hall
Waikoloa Community Association
Waimea Police Station
West Hawaii Civic Center
County of Hawaii Aupuni Center
West Hawaii Civic Center

### **Places of Deposit Addresses**

Hawaii County Building 25 Aupuni St, Hilo, 96720

Naalehu Police Station 95-5355 Mamalahoa Hwy, Naalehu, 96772

Pahoa Police Station 15-2615 Keaau-Pahoa Rd, Pahoa, 96778

Rodney Yano Hall 82-6156 Mamalahoa Hwy, Captain Cook, 96704

Waikoloa Community Association 68-1792 Melia St, Waikoloa, 96738

Waimea Police Station 67-5185 Kamamalu St, Waimea, 96743

West Hawaii Civic Center 74-5044 Ane Keohokalole Hwy, Kailua-Kona, 96740