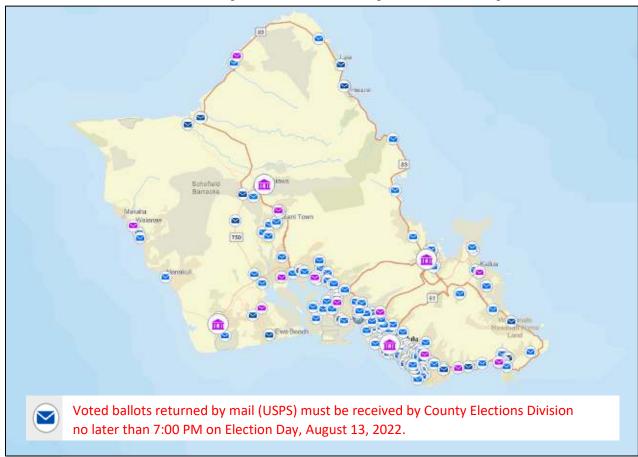

Click <u>here</u> for a map of Voter Service Centers and Places of Deposit including addresses and hours of operation.

### **Places of Deposit**

Places of deposit are established for voters to drop off their voted mail ballot packet to be collected by the County Elections Division.

Asing Community Park
Bill Balfour Jr. Waipahu District Park
Connie Chun Aliamanu Neighborhood Park
Hawaii Kai Park and Ride
Kailua District Park
Kalihi Valley District Park

Kaneohe District Park
Kanewai Community Park
Mililani Park and Ride
Neal S. Blaisdell Park

Sunset Beach Recreation Center Waialae Iki Neighborhood Park

Waianae District Park Honolulu Hale

Kapolei Hale

#### **Places of Deposit Addresses**

Asing Community Park 91-1450 Renton Rd, Ewa Beach, 96706

Bill Balfour Jr. Waipahu District Park 94-230 Paiwa St, Waipahu 96797

Connie Chun Aliamanu Neighborhood Park 4259 Lawehana St, Honolulu, 96818

Hawaii Kai Park and Ride 240 Keahole St, Honolulu, 96825

Kailua District Park 21 South Kainalu Dr, Kailua, 96734

Kalihi Valley District Park 1911 Kamehameha IV Rd, Honolulu, 96819

Kaneohe District Park 45-660 Keaahala Rd, Kaneohe, 96744

Kanewai Community Park 2695 Dole St, Honolulu, 96822

Mililani Park and Ride 95-1101 Ukuwai St, Mililani, 96789

Neal S. Blaisdell Park 98-319 Kamehameha Hwy, Aiea, 96701

Sunset Beach Recreation Center 59-540 Kamehameha Hwy, Haleiwa, 96712

Waialae Iki Neighborhood Park 4838 Kalanianaole Hwy, Honolulu, 96821

Waianae District Park 85-601 Farrington Hwy, Waianae, 96792

Honolulu Hale 530 S King St, Honolulu, 96813

Kapolei Hale 1000 Uluohia St, Kapolei, 96707