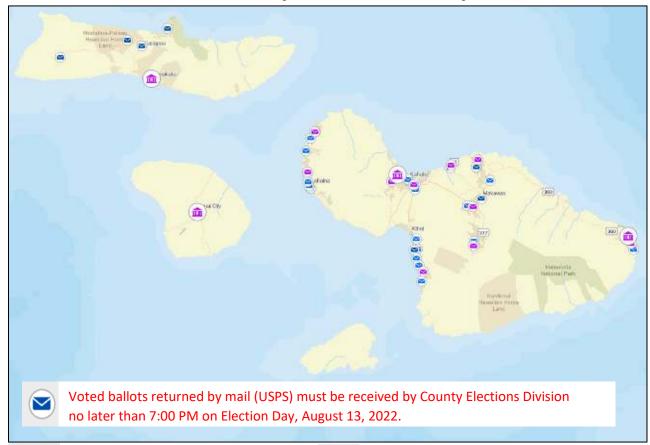

#### Online Resources

Click here for more information about Voting in Hawaii.

Click <u>here</u> for details on Voter Service Centers and Places of Deposit including addresses and hours of operation.

Click <u>here</u> for a map of Voter Service Centers and Places of Deposit including addresses and hours of operation.

### **Places of Deposit**

Places of deposit are established for voters to drop off their voted mail ballot packet to be collected by the County Elections Division.

Haiku Community Center

Hana Fire Station

Kahului Fire Station

Kalana O Maui County Building

Kula Fire Station

Lahaina Civic Center

Makawao Fire Station

Napili Fire Station

Paia Community Center

Wailea Fire Station

### **Places of Deposit Addresses**

Haiku Community Center Hana Hwy at Piialoha St, Haiku, 96708

Hana Fire Station 4655 Hana Hwy, Hana, 96713

Kahului Fire Station 200 Dairy Rd, Kahului, 96732

Kalana O Maui County Building 200 S. High St, Wailuku, 96793

Kula Fire Station 50 Calasa Rd, Kula, 96790

Lahaina Civic Center 1840 Honoapiilani Hwy, Lahaina, 96761

Makawao Fire Station 134 Makawao Ave, Makawao, 96768

Napili Fire Station 4950 Hanawai St, Lahaina, 96761

Paia Community Center 252 Hana Hwy, Paia, 96779

Wailea Fire Station 300 Kilohana Dr, Kihei, 96753

Mitchell Pauole Center, Conference Room 90 Ainoa St, Kaunakakai, 96748

Velma McWayne Santos Community Center 395 Waena St, Wailuku, 96793