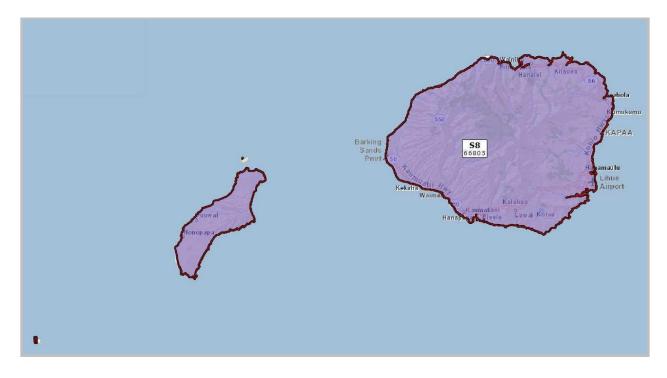

## PROPOSED PLAN: KAUAI SENATE (15 Feb)

**0%** 0%

| Plan:              | Kauai Senate        | Plan Deviation:    |
|--------------------|---------------------|--------------------|
| Districts:         | one (Senate 8)      | highest deviation: |
| Target Population: | 66,805 per district | lowest deviation:  |

| District Statistics _ ×                                                                       |          |      |          |       |            |            |              |  |  |  |
|-----------------------------------------------------------------------------------------------|----------|------|----------|-------|------------|------------|--------------|--|--|--|
| Current                                                                                       | Proposed |      | Assigned |       | Comparison |            |              |  |  |  |
| District                                                                                      | Hide     | Lock | Color    | TOTAL |            | TARGET_DEV | TARGET_DEV_P |  |  |  |
| Unassigned                                                                                    |          |      | Ŗ        |       | 0          | 0          | 0.00         |  |  |  |
| Senate 8                                                                                      |          |      | F        | 6     | 6,805      | 0          | 0.00         |  |  |  |
| Target Mean = 66,805   Number of Districts: 1   Y Show Target Values       Show Target Values |          |      |          |       |            |            |              |  |  |  |

S8 includes West Kauai, Niihau and Kaula

**8TH SENATORIAL DISTRICT:** This district is comprised of the 14th, 15th and 16th Representative Districts.