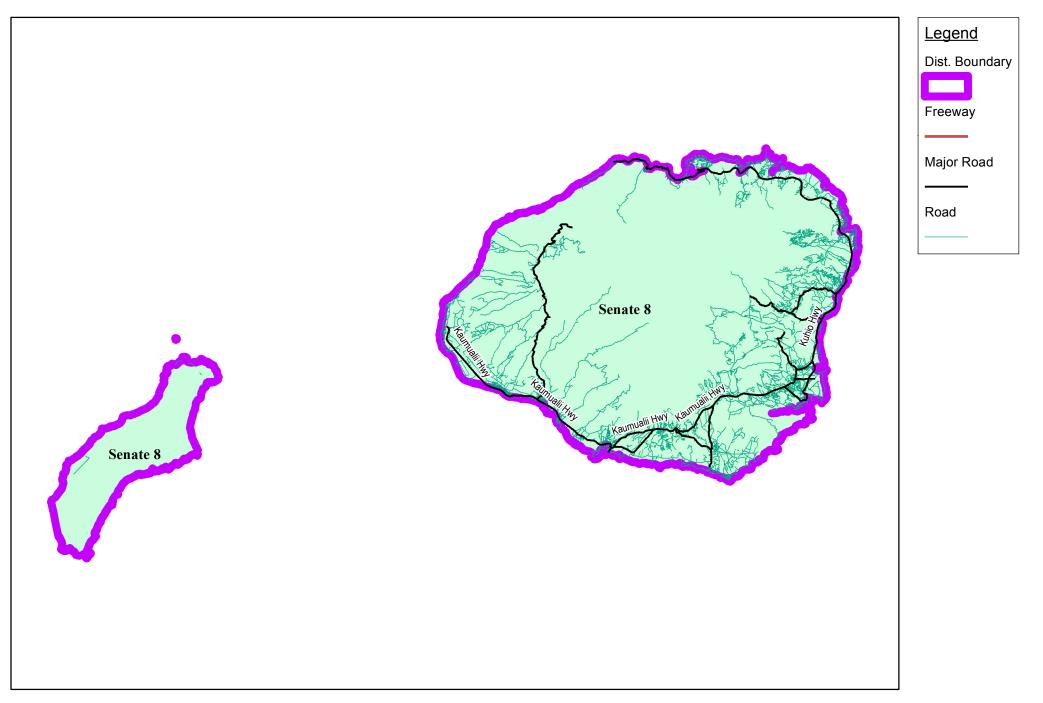

## PROPOSED PLAN: KAUAI SENATE (15 Feb)

**0%** 0%

| Plan:              | Kauai Senate        | Plan Deviation:    |
|--------------------|---------------------|--------------------|
| Districts:         | one (Senate 8)      | highest deviation: |
| Target Population: | 66,805 per district | lowest deviation:  |

| District Statistics _ ×                                                                       |          |      |          |       |            |            |              |  |  |  |
|-----------------------------------------------------------------------------------------------|----------|------|----------|-------|------------|------------|--------------|--|--|--|
| Current                                                                                       | Proposed |      | Assigned |       | Comparison |            |              |  |  |  |
| District                                                                                      | Hide     | Lock | Color    | TOTAL |            | TARGET_DEV | TARGET_DEV_P |  |  |  |
| Unassigned                                                                                    |          |      | Ŗ        |       | 0          | 0          | 0.00         |  |  |  |
| Senate 8                                                                                      |          |      | F        | 6     | 6,805      | 0          | 0.00         |  |  |  |
| Target Mean = 66,805   Number of Districts: 1   Y Show Target Values       Show Target Values |          |      |          |       |            |            |              |  |  |  |

S8 includes West Kauai, Niihau and Kaula

**8TH SENATORIAL DISTRICT:** This district is comprised of the 14th, 15th and 16th Representative Districts.